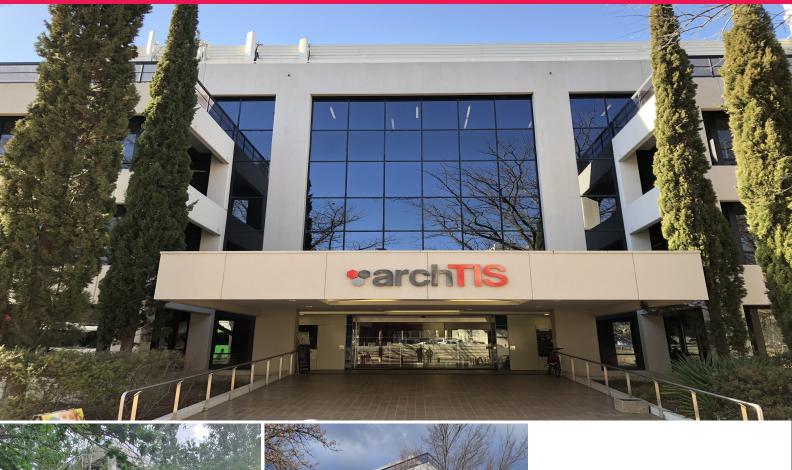

## 10 National Circuit, Barton ACT 2600

## LAST REMAINING VACANCY

10 National Circuit is a prominent Barton address located on the corner of National Circuit and Brisbane Avenue.

The building consists of 3 floors including ground floor retail space currently occupied by Two Before Ten Cafe, F45 training and The Petit Early Learning Journey childcare centre. The upper floors feature high quality office accomodation which all benefit from a quiet, leafy outlook with an abundance of natural light throughout.