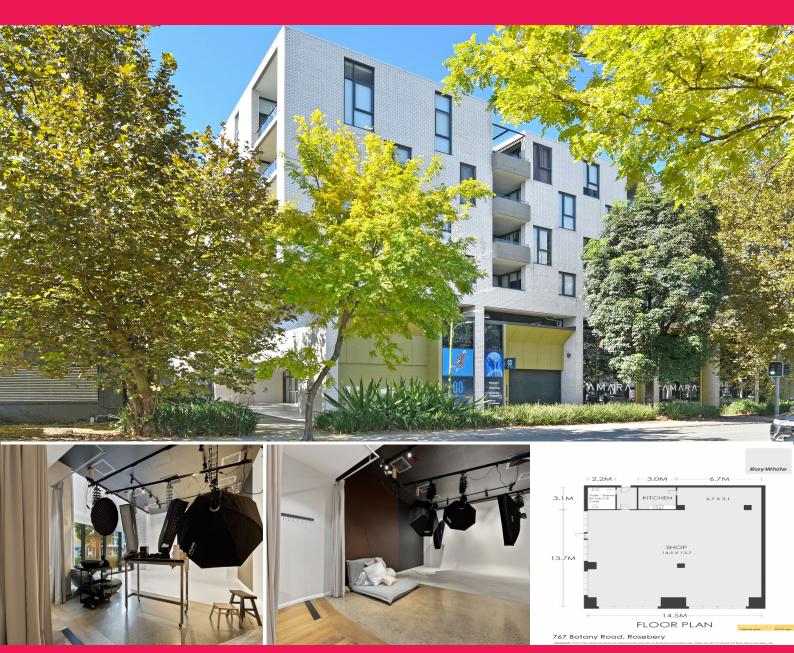

## **High Exposure Ground Floor Retail Stratum Investment**

Shop 2 / 767 Botany Road, Rosebery features a glass frontage facade with main road exposure. The ground floor retail premises is located in a mixed-use development known as "Asper" surrounded by key tenants including Dan Murphy's and The Chiro Hub with residential apartments on the upper floors. Shop 2 spans a net lettable area of 227sqm (approximately).

Retail FOR SALE For Sale \$2,000,000 227sgm