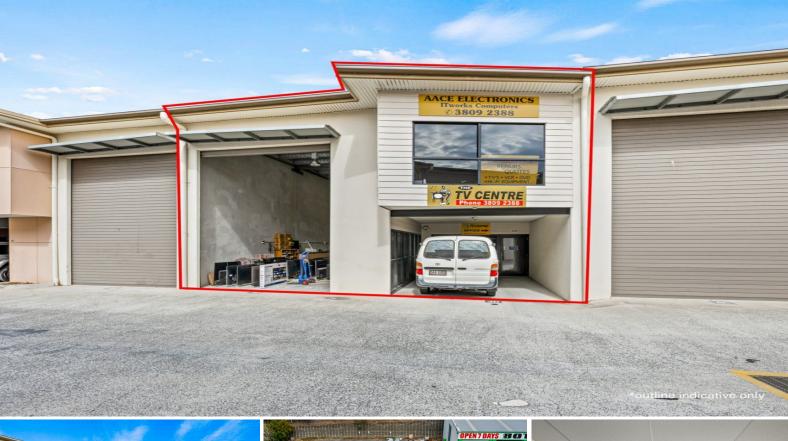

## LJ Hooker Commercial

40/8-14 St Jude Court, Browns Plains QLD 4118

## 139sqm Rare Warehouse/Office. Clean & Tidy Complex. Container Drop Off Area.

- \* 139sqm warehouse/office!
- \* 108sqm Ground Floor Warehouse. 6m height min approx. Electric Roller
- \* 31sqm Level 1 Office. Fully air conditioned, power/data available.
- \* 2 Exclusive car spaces onsite (one in front of unit).
- \* Additional visitor car space and Container Dorp Off Area onsite for common use
- \* Clean and tidy unit with painted internal warehouse walls. Concrete Tilt Panel Construction.
- \* Fully secure complex with electric gates after hours.
- \* Excellent location 1 minute walk to Grand Plaza Drive. Easy Access off Browns Plains Road, Logan & Gateway Moto

Industrial

FOR LEASE

139sqm