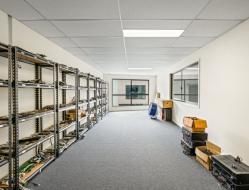

## 139sqm Rare Warehouse/Office. Clean & Tidy Complex. Container Drop Off Area.

- \* 139sqm warehouse/office!
- \* 108sqm Ground Floor Warehouse. 6m height min approx. Electric Roller
- \* 31sqm Level 1 Office. Fully air conditioned, power/data available.
- \* 2 Exclusive car spaces onsite (one in front of unit).
- \* Additional visitor car space and Container Dorp Off Area onsite for common use
- \* Clean and tidy unit with painted internal warehouse walls. Concrete Tilt Panel Construction.
- \* Fully secure complex with electric gates after hours.
- \* Excellent location 1 minute walk to Grand Plaza Drive. Easy Access off Browns Plains Road, Logan & Gateway Moto