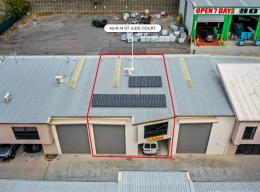

## LJ Hooker Commercial

40/8-14 St Jude Court, Browns Plains QLD 4118

## 139sqm Rare Warehouse/Office. Clean & Tidy Complex. Container Drop Off Area.

- \* 139sqm warehouse/office!
- \* 108sqm Ground Floor Warehouse. 6m height min approx. Electric Roller
- \* 31sqm Level 1 Office. Fully air conditioned, power/data available.
- \* 2 Exclusive car spaces onsite (one in front of unit).
- \* Additional visitor car space and Container Dorp Off Area onsite for common use
- \* Clean and tidy unit with painted internal warehouse walls. Concrete Tilt Panel Construction.
- \* Fully secure complex with electric gates after hours.
- \* Excellent location 1 minute walk to Grand Plaza Drive. Easy Access off Browns Plains Road, Logan & Gateway Moto