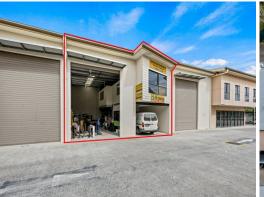

## 139sqm Rare Warehouse/Office. Clean & Tidy Complex. Container Drop Off Area.

- \* 139sqm warehouse/office!
- \* 108sqm Ground Floor Warehouse. 6m height min approx. Electric Roller
- \* 31sqm Level 1 Office. Fully air conditioned, power/data available.
- \* 2 Exclusive car spaces onsite (one in front of unit).
- \* Additional visitor car space and Container Dorp Off Area onsite for common use
- \* Clean and tidy unit with painted internal warehouse walls. Concrete Tilt Panel Construction.
- \* Fully secure complex with electric gates after hours.
- \* Excellent location 1 minute walk to Grand Plaza Drive. Easy Access off Browns Plains Road, Logan & Gateway Moto

Industrial

FOR LEASE

139sqm