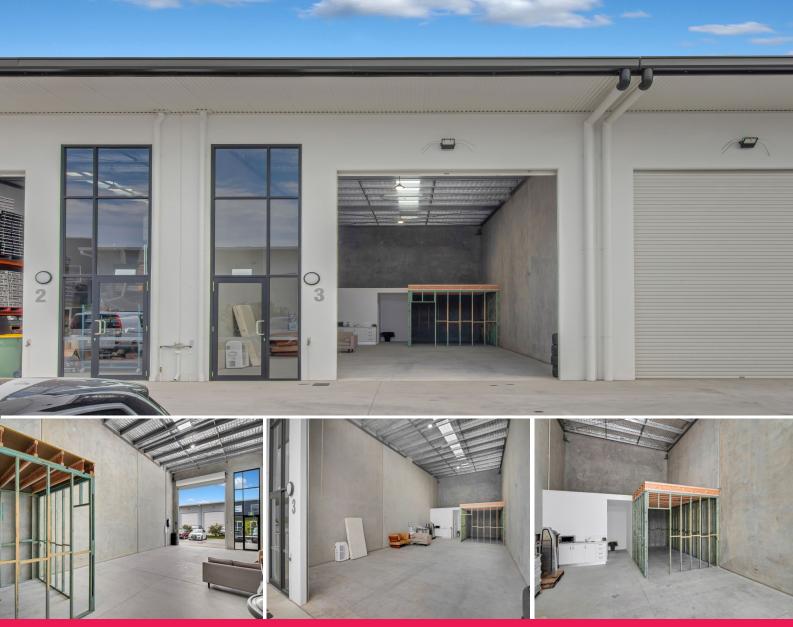

## **Warehouse With Commercial Kitchen**

Tracey Ryan from RWC Noosa & Sunshine Coast is pleased to present 3/5 Lomandra Place, Coolum Beach to the market for lease.

This high clearance warehouse has capped plumbing and a grease trap in place, if you are looking for a commercial kitchen. Alternatively rent the warehouse and utilise the kitchen as an office area.

## PROPERTY FEATURES

- ? 140m?\* plus 31m?\* open shelf mezzanine
- ? Solar power new 15Kw Sungrow Inverter with 36 x 415w solar panels producing maximum 20 amps per phase
- ? 3 phase power with 64 amps
- ? High clearance wareh