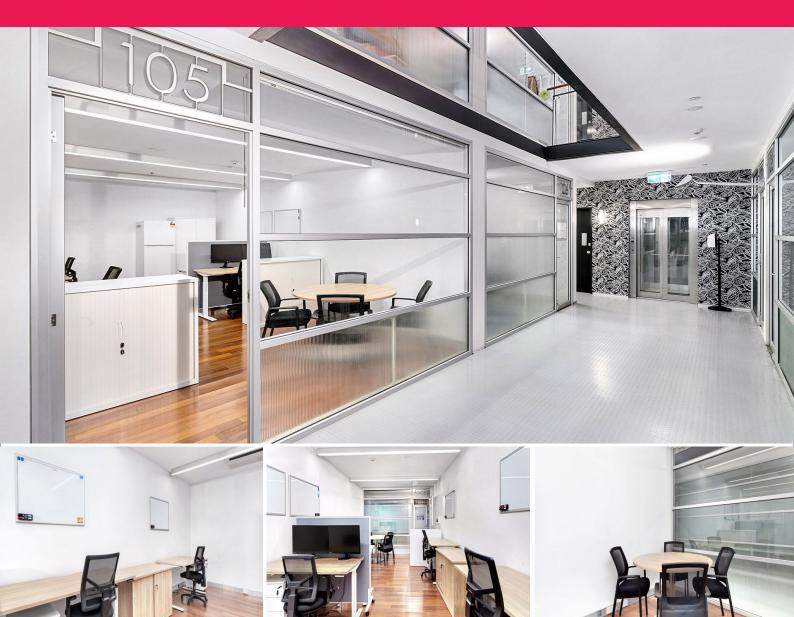

Maintaining most of the original character and charm this suite is internal on the ground floor.

## Features include:

- Polished timber floors in original cinema-office conversion

For more information or

Offices FOR LEASE

28sqm