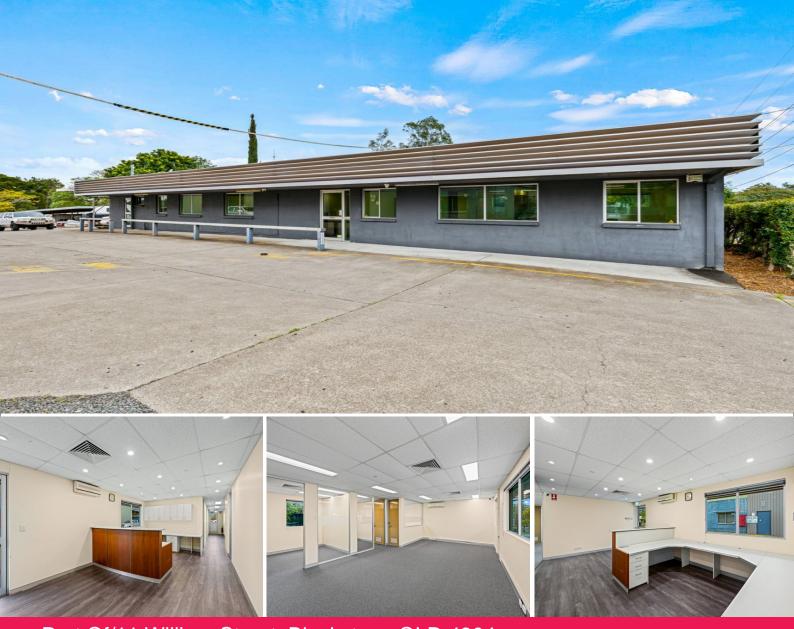

### Part Of/11 William Street, Blackstone QLD 4304

#### 156sqm Fitted Out Office. Onsite Parking.

- \* Clean and tidy office near Ipswich CBD
- \* Ground floor access. Fully Air Conditioned
- \* Internal Bathrooms
- \* Fitted out offices internally
- \* Deal to be done

 $^{\ast}$  Contact Exclusive Agents Manoli Nicolas 0400 082 170 or Tasmin Colquhoun 0450 827 646

LEASE RATE: Contact Agent AVAILABLE SPACE: 156 sqm (Approx)