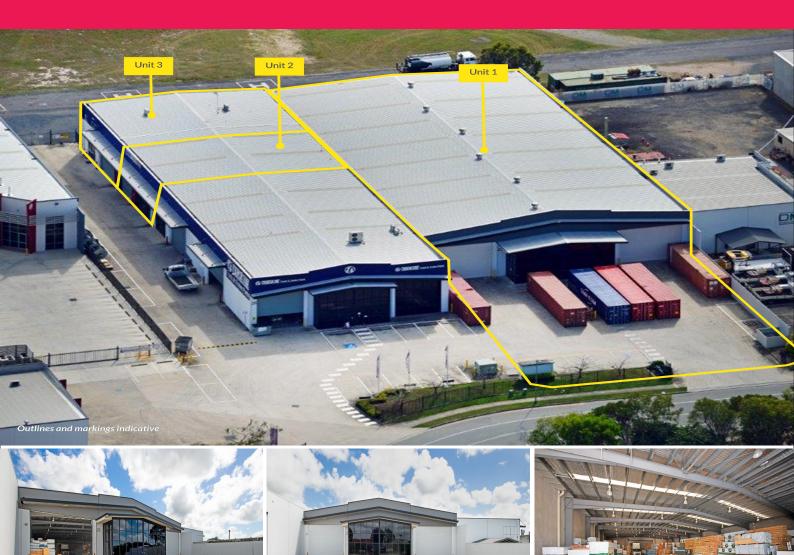

# Warehouse options with Airfield Access in Corporate Park Industrial Estate

RWC Northern Corridor Group & The Commercial Guys are pleased to offer Units 1, 2 and 3 at 23-25 Lear Jet Drive, Caboolture for lease.

#### UNIT 1 FEATURES:

- 1,717m? tilt panel warehouse
- Two industrial roller doors to the front elevation
- Extra wide roller doors to the rear of the building, providing direct access to the adjoining Caboolture airfield
- Kitchenette
- Internal amenities
- On-site car parking