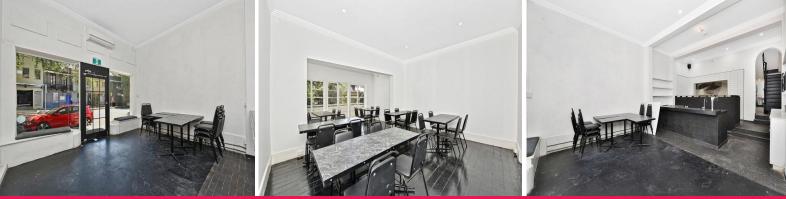

- Whole building opportunity now available for lease

- Freestanding terrace with building area of 150sqm (approx.) over 2 levels

- Kitchen area, access to grease trap, exhaust plus amenities, large balcony and rear courtyard

- Suit office/cafe/restaurant, rear access for deliveries & storage

Retail FOR LEASE Price Upon Application 150sqm