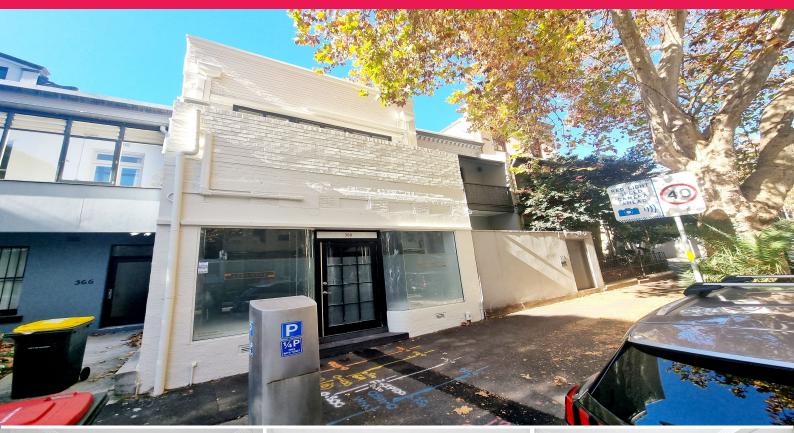

## Whole/368 Crown Street

368 Crown Street is located on the Eastern side of Crown Street between Campbell Street and Jesmond Street. The building has a long history as a Food and Beverage destination, previously known as the home of the original Maltese Cafe.

- Whole building opportunity now available for lease

- Freestanding terrace with building area of 150sqm (approx.) over 2 levels

- Kitchen area, access to grease trap, exhaust plus amenities, large balcony and rear courtyard

- Suit office/cafe/restaurant, rear access for deliveries & storage

Retail FOR LEASE Price Upon Application 150sqm