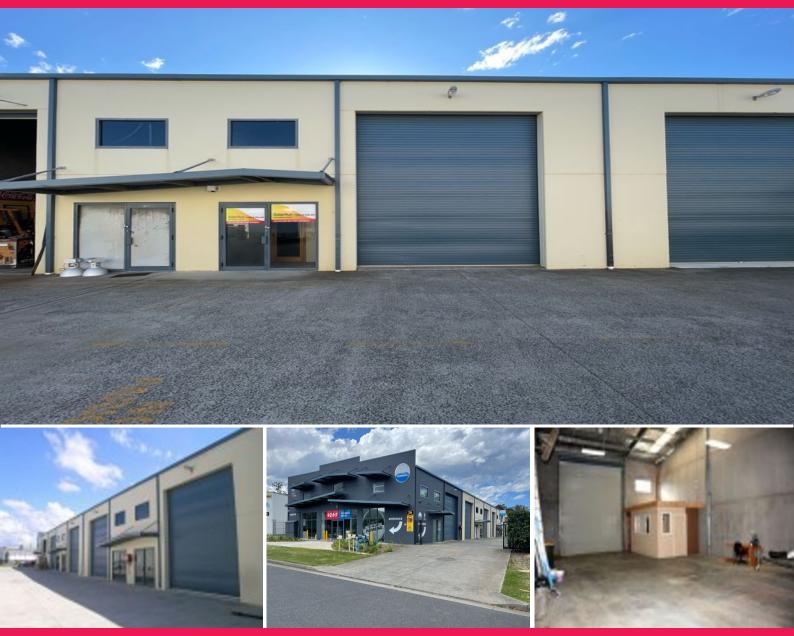

3/26 Industrial Drive, North Boambee Valley NSW 2450

## High-clearance tilt-panel warehouse with air conditioned office and onsite parki

Providing approximately 174m2 of warehouse/office and three (3) on site parking bays - UNIT 3 provides an approximate GLA of 217m2 and provides the point of difference your business has been looking for!

KEY FEATURES Include:

- Wide driveway access
- On site parking x 3
- Approx. 750m from the Pacific Highway
- High-clearance warehouse
- Air conditioned office
- Modern/clean disabled

Industrial FOR LEASE

217sqm

**Cherie Parik** 

**Annie Swadling** 

0423 369 999

0423 075 065

cherie@yourcps.com.au,a+2605\_\_1006**a8**nie@yourcps.com.au,a+2605\_\_1006130