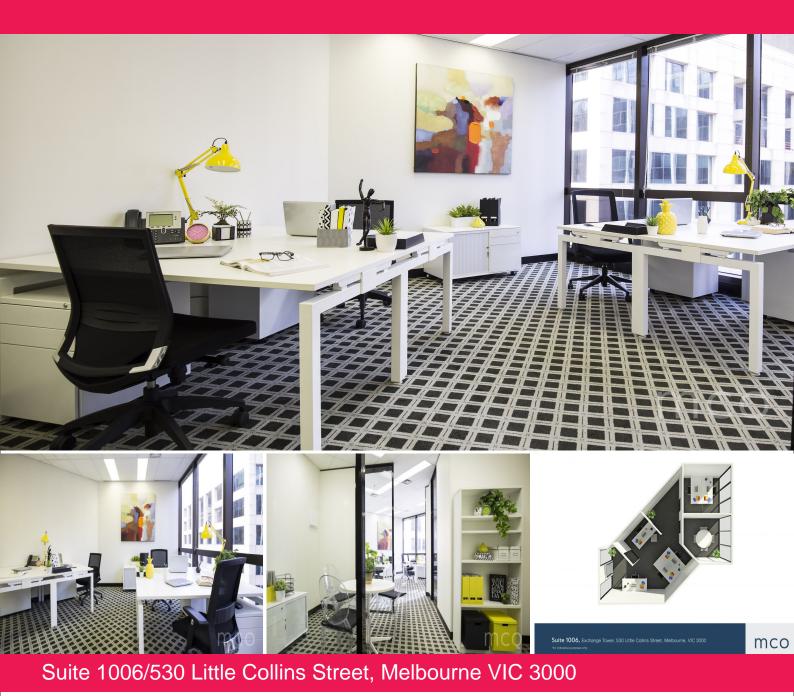

## Secure investment in light filled prestigious Melbourne CBD address

Located in the heart of Melbourne's legal and financial precinct is the stunning Exchange Tower, Suite 1006 is ideal for any purpose, with a semi partitioned open plan area that leads into two executive offices. Saturated with natural light, and floor-to-ceiling windows providing stunning views from the 10th floor looking out to the CBD skyline. This suite also features:

- ? New secured lease in place Annual net rental of \$17,111pa
- ? Great investment opportunity
- ? Natural light flowing in from top floor unit
- ? Tenant pays outgoings
- ? Executive office, mee

Offices FOR SALE Contact Agent. 45sqm