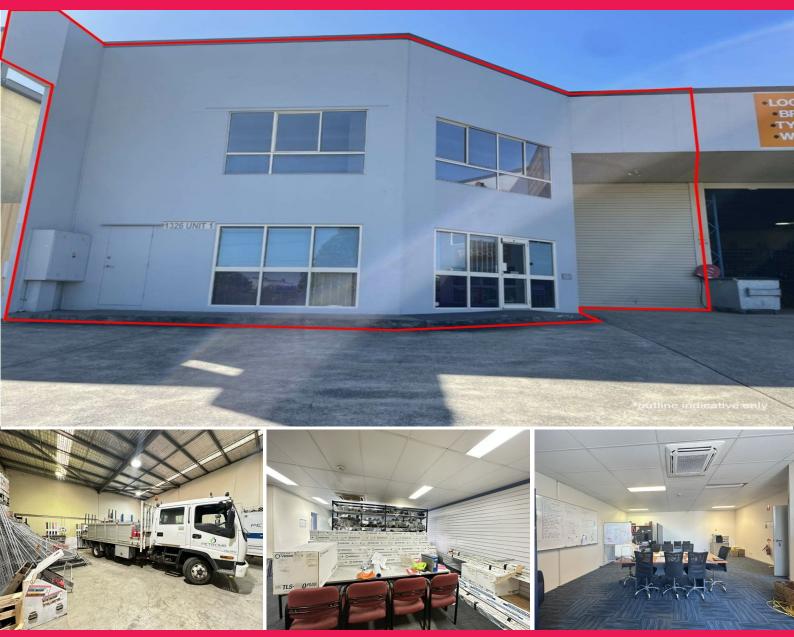

## 389sqm Warehouse/Office/Showroom. Prime Exposure. 4 Onsite Car Spaces.

- \* Rare opportunity to secure in otherwise fully leased complex.
- \* Join national retailer Totally Work Wear and Trax Auto.
- \* 242 sqm Clear Span warehouse with container height roller door. 6-7m approx height.
- \* 69 sqm Ground floor showroom area, air conditioned.
- $^{\ast}$  78 sqm Level 1 mezzanine office space, fitted with offices and open plan. Air conditioned.
- \* Easy access complex with two street access.
- \* Kitchenette, internal bathrooms.
- \* 3 phase power available. Good internal height.
- \* Concrete tilt panel construction.
- \* Generous incentives o