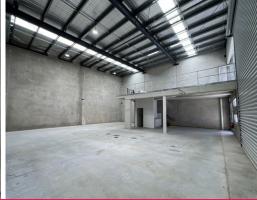

## Quality new industrial warehouse with office

Ray White Northern Corridor Group is pleased to offer 4/44 Alta Road, Caboolture for lease.

FEATURES:

- 272m? warehouse/office
- Container height roller door
- On site car parking
- 3 phase power
- Kitchenette and internal toilet facilities
- Located in new Corporate Park East estate
- Close proximity to the Bruce Highway