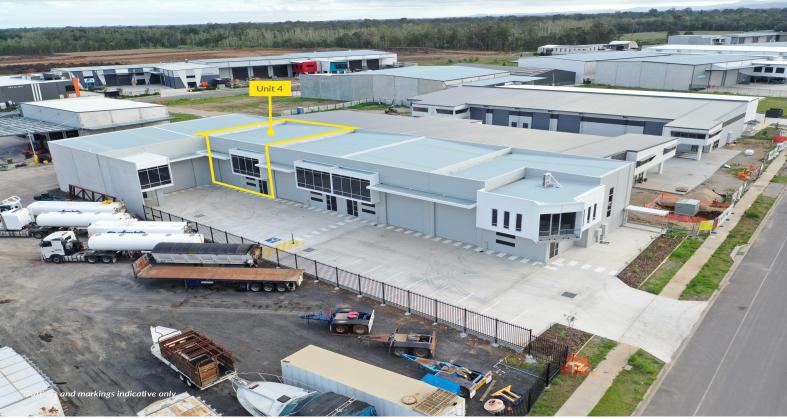

## Quality new industrial warehouse with office

Ray White Northern Corridor Group is pleased to offer 4/44 Alta Road, Caboolture for lease.

FEATURES:

- 272m? warehouse/office
- Container height roller door
- On site car parking
- 3 phase power
- Kitchenette and internal toilet facilities
- Located in new Corporate Park East estate
- Close proximity to the Bruce Highway