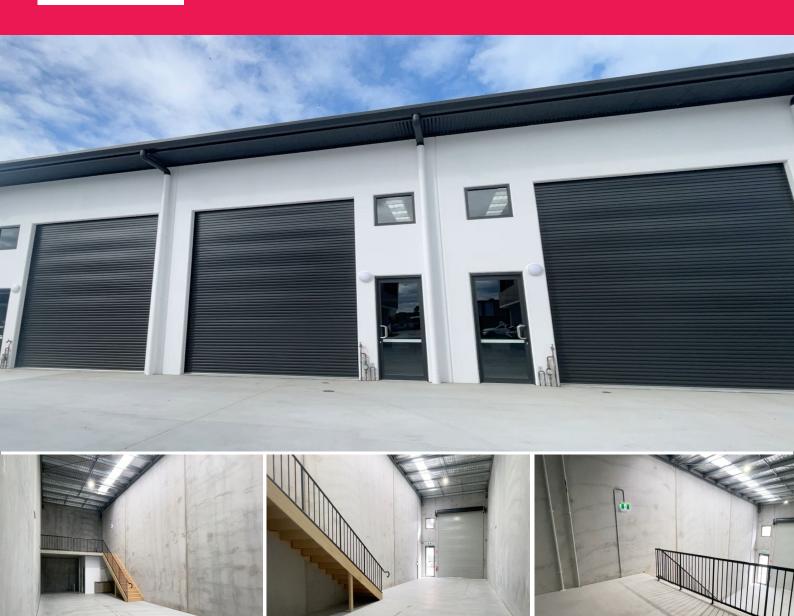

# Superior industrial warehouse with immediate Highway access

Ray White Northern Corridor Group is pleased to offer 3/36-40 Alta Road, Caboolture for lease.

FEATURES:

- 225m? warehouse & office
- Comprising of 180m2 ground floor & 45m2 mezzanine
- Container height roller doors
- On site parking
- 3 phase power
- Kitchenette and internal toilet facilities
- Future drive through access
- Close proximity to the Bruce Highway