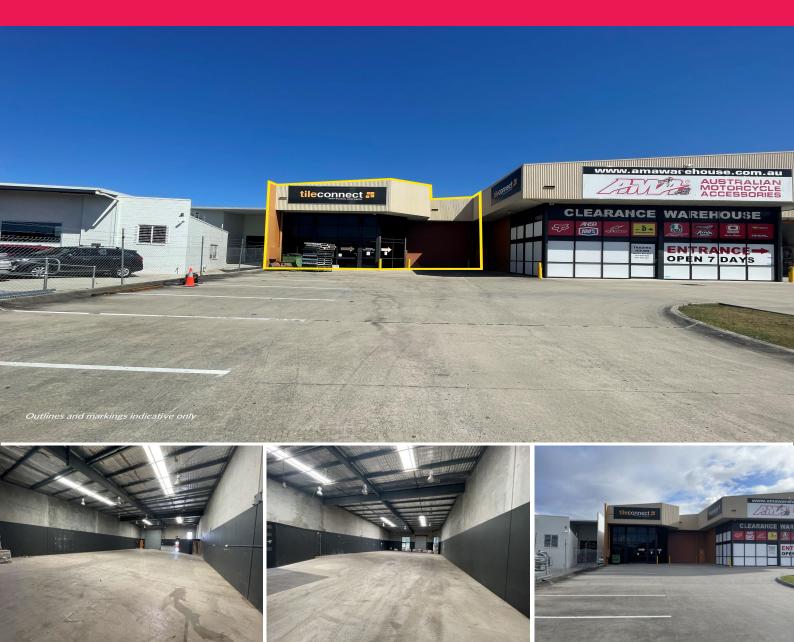

## **Prominent exposure to Bruce Highway**

Ray White Northern Corridor Group is please to present 3/75-77 Lear Jet Drive, Caboolture for lease.

FEATURES:

- 477m?\* high quality tilt panel warehouse
- Professional glass entry to reception
- Ample car parking
- 2 x container height roller doors
- Internal amenities including kitchenette
- Prominent exposure to Bruce Highway
- Fully fenced property

For further information

Industrial FOR LEASE

477sqm