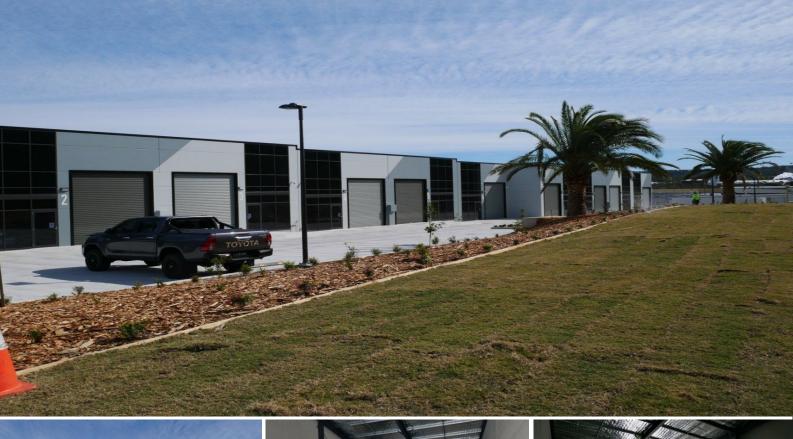

## SMART LOOKING WAREHOUSE WITH GLASS STREET FRONTAGE

Brand new street frontage complex, positioned right next door to Lexus in Somersby. Approximately 129m2. Features include: Automatic roller door 4200 high and 3600 wide roller door 3 phase power (available on request) Disabled unisex bathroom plus separate shower Kitchenette at the rear of the building with rear opening window Full height glazed shop front, perfect for showroom/office offering a classy street frontage High clearance to approximately 6.8m to accommodate mezzanine storage or racking You can be on the M1 Mo Industrial FOR LEASE

129sqm

Karen Aubrey +61 411 358 856 Karen.Aubrey@au.knightfrank.com