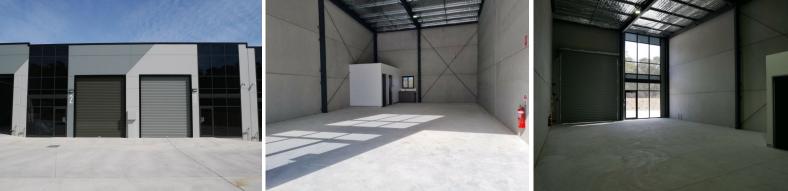

## SMART LOOKING WAREHOUSE WITH GLASS STREET FRONTAGE

Brand new street frontage complex, positioned right next door to Lexus in Somersby. Approximately 129m2. Features include: Automatic roller door 4200 high and 3600 wide roller door 3 phase power (available on request) Disabled unisex bathroom plus separate shower Kitchenette at the rear of the building with rear opening window Full height glazed shop front, perfect for showroom/office offering a classy street frontage High clearance to approximately 6.8m to accommodate mezzanine storage or racking You can be on the M1 Mo Industrial FOR LEASE

129sqm

Karen Aubrey +61 411 358 856 Karen.Aubrey@au.knightfrank.com