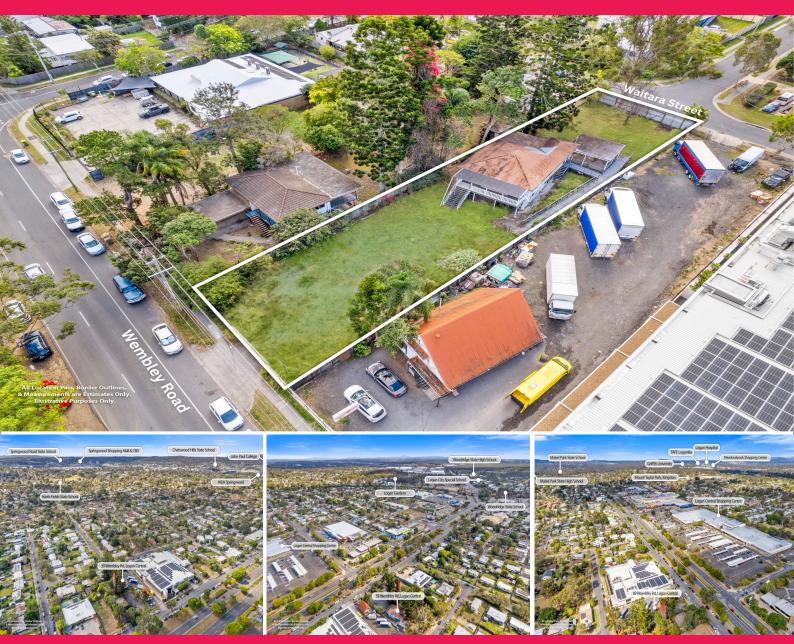

## 59 Wembley Road, Logan Central QLD 4114

## **DEVELOPMENT OPPORTUNITY IN PRIME LOCATION**

? Total land area 1,368sqm

? Zoned - Centre Zone

- ? Medical, Food Outlets, Child Care Centres, Offices and more (STCA)
- ? Two street frontages (Wembley Road & Waitara St Logan Central)

? Opposite Logan City Shopping Centre with leading retailers Kmart, Woolworths, Red Rooster, QML Pathology and more

? 21km Southeast of the Brisbane CBD and within 1km of the Logan City Council Chambers

? Walking distance to local schools, shops, and public transport

(STCA - Subject To Council Approval)

Development FOR SALE

1368sqm