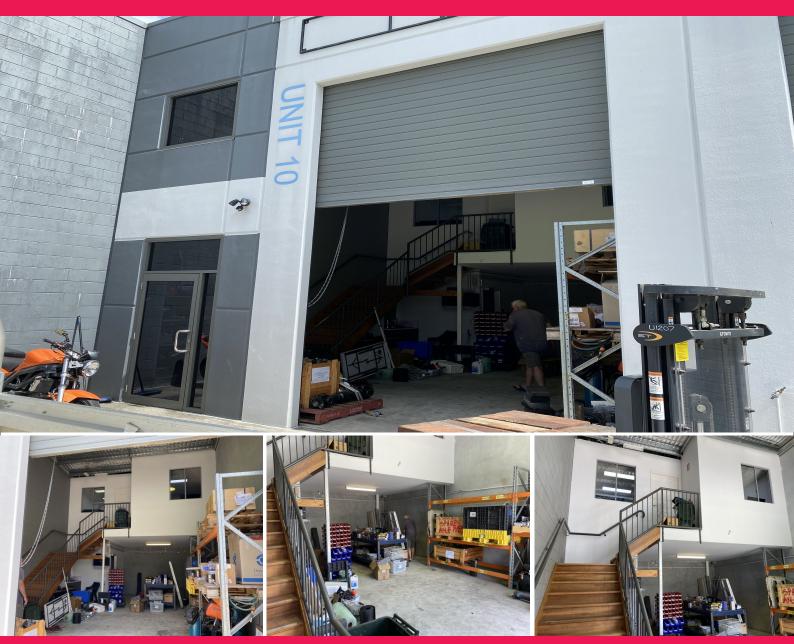

## 93sqm\* End Unit with 3 Car Parks

RWC Bayside is pleased to present 10/1631 Wynnum Road, Tingalpa to market For Lease.

This 93sqm\* unit is located in the Tingalpa Central complex. Comprising 70sqm\* of warehouse and 23sqm\* of air-conditioned mezzanine office, this tidy unit also comes with 3 car parks. The unit has 63 Amp / 3-phase power.

## Features include:

- 93sqm\* industrial unit
- 70sqm\* warehouse
- 23sqm\* air-conditioned mezzanine office
- 3 car parks
- 63 Amp / 3-phase powe

Industrial FOR LEASE

93sqm