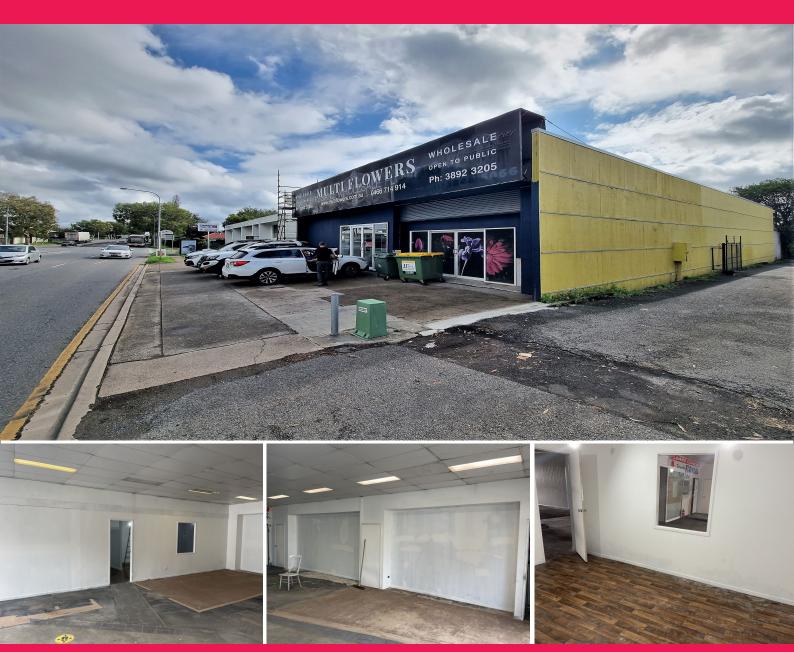

## UNBELIEVABLE SHERWOOD ROAD EXPOSURE

Located on Sherwood Road this property benefits from outstanding exposure as well as great access to major transport roads including lpswich Road and the lpswich Motorway. The property is within close proximity to the Brisbane Markets and has excellent access to local amenity.

Key features include:

- Refurbish & Reposition
- Cold Room & Air Conditioned Space
- Rare Offering on Major Road
- 197sqm\* Existing showroom & office
- 213sqm\* Rear temperature controlled production area with 75sqm\* of cold room
- 71sqm\* bonus semi-enc

Industrial FOR LEASE Lease Price: \$52,100.00 p.a. + Outgoings + GST 410sqm