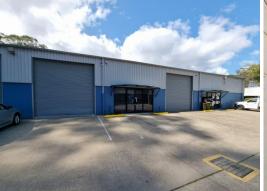

## **INDUSTRIAL WAREHOUSE WITH OFFICE + more**

Ground floor warehouse including office and amenities approximately 137m2

Mezzanine office area approximately 35m2

Well positioned in the heart of West Gosford's Industrial hub

Great vehicular access with level entry into the high and wide roller door Unisex bathroom within the warehouse

Secured complex after hours

2 allocated car spaces on site directly in front of the building