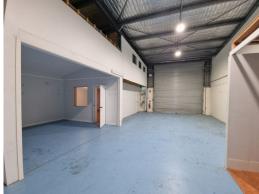

## **INDUSTRIAL WAREHOUSE WITH OFFICE + more**

Ground floor warehouse including office and amenities approximately 137m2

Mezzanine office area approximately 35m2

Well positioned in the heart of West Gosford's Industrial hub