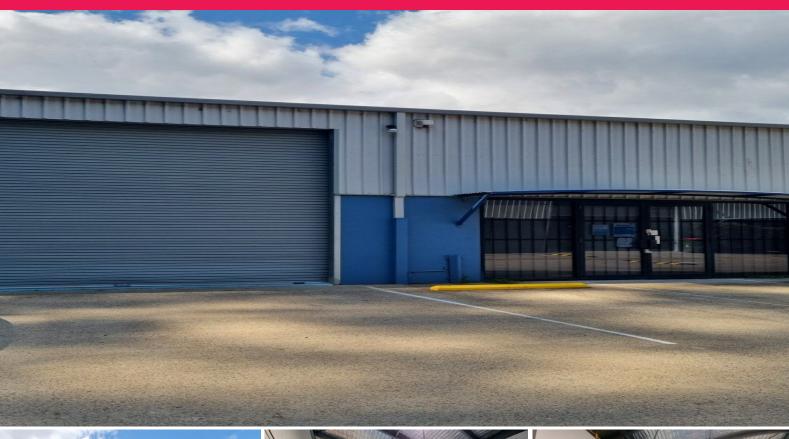

## **INDUSTRIAL WAREHOUSE WITH OFFICE + more**

Ground floor warehouse including office and amenities approximately 137m2

Mezzanine office area approximately 35m2

Well positioned in the heart of West Gosford's Industrial hub

Great vehicular access with level entry into the high and wide roller door Unisex bathroom within the warehouse

Secured complex after hours

2 allocated car spaces on site directly in front of the building