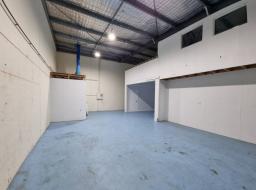

## **INDUSTRIAL WAREHOUSE WITH OFFICE + more**

Ground floor warehouse including office and amenities approximately 137m2

Mezzanine office area approximately 35m2

Well positioned in the heart of West Gosford's Industrial hub