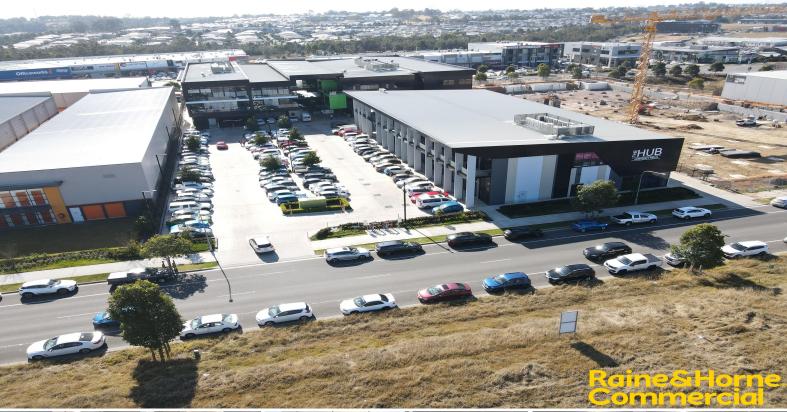

## Raine&Horne. Commercial

Suite G05/31 Lasso Road, Gregory Hills NSW 2557

## Ground Level Leasing Opportunity in the HUB - Be Quick to secure your Future

This is a rare opportunity to secure space within the HUB. Centrally located within the booming Gregory Hills business precinct, amongst a variety of major occupiers including Toyota, NAB and Rentaspace. The subject property provides excellent access to both the M5 & M7 Motorways via Narellan Road and all local essential services.