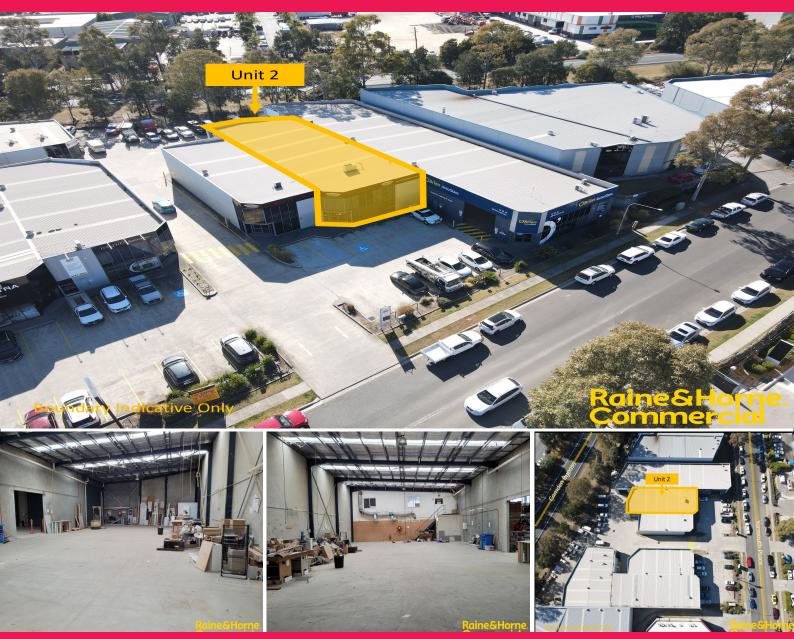

## Unit 2/5-7 Yarmouth Place, Smeaton Grange NSW 2567

? Unit 2 - Street facing unit totalling 432m?\*

- ? Full height concrete panel construction
- ? Ample amenities and kitchenette
- ? Allocated parking spa

Showrooms/bulky Goods FOR LEASE Contact Agents For Lease Pricing 432sqm