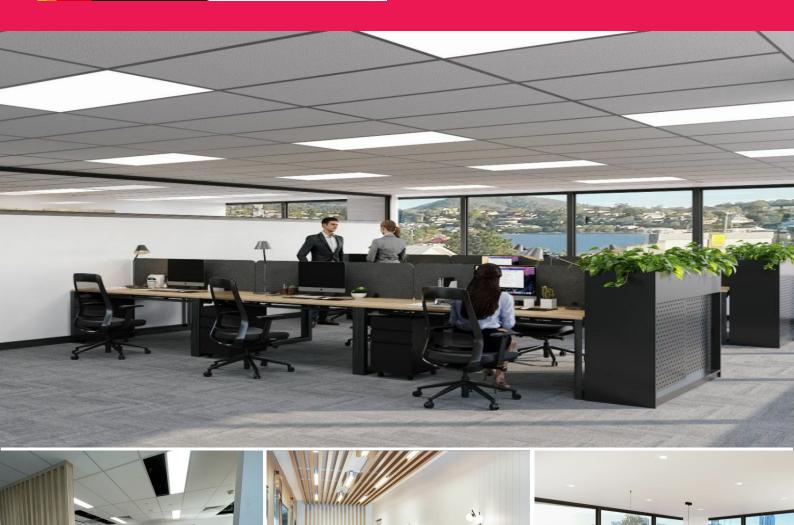

## 136 - 390sqm Brand New Spec Fitted Corporate Office Spaces.

- \* Various office spaces available from 136 390sqm.
- \* Open office layout and fully fitted/furnished spaces.
- \* On-site cafe.
- \* Spacious entry/waiting areas to provide a warm welcome for clients and
- \* New end of trip facilities with showers, lockers, bike racks and bike repair station for your active employees.
- \* Modern upgraded entry and lift foyer.
- \* Large visitor car park.
- \* Convenient access for employees and guests only a 1 minute walk from public transport and minutes from Brisbane CBD.
- \* Close proximity to local cafes and restaurants.