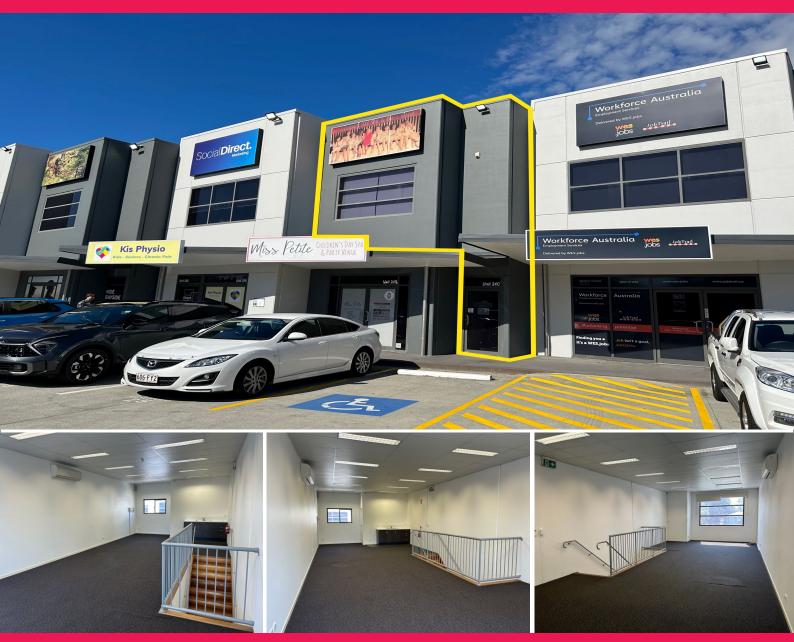

## First-Floor Office with Excellent Signage and Exposure

RWC Bayside is pleased to present 24C/1631 Wynnum Rd, Tingalpa to market For Lease

This 71sqm\* air-conditioned first-floor office has high ceilings and excellent natural light. The tenancy has a kitchenette and private bathroom on the same floor. A share of the rooftop solar provides some power bill savings.

With excellent signage and exposure to busy Wynnum Road, this space is a great option for smaller operators looking for a central location, in close proximity to the Gateway, City and Bayside.

Features include:

- 71sqm\* air-conditione

Offices

FOR LEASE

71sqm