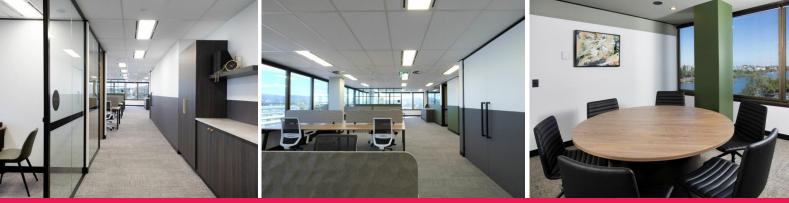

## 390sqm Immaculate Fitted Office With Views Of The Brisbane River/City

\* A rich and bold colour palette featuring dark green hues and gold accents, this space exudes sophistication and style.

 \* Layout is designed to enhance productivity and collaboration, with a large central staff kitchen, a boardroom for important meetings, and multiple meeting rooms and quiet rooms for private discussions.
\* 3 offices and 32 workstations.

3 Offices and 32 workstations.

\* Informal breakout and meeting areas for those creative brainstorming sessions.

 $^{\ast}$  Perfect opportunity to cement your business in a prime location with unparalleled views and amenities.