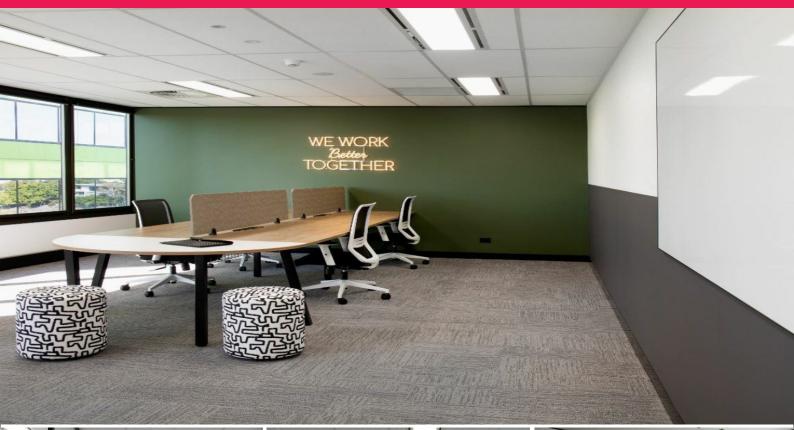

## 390sqm Immaculate Fitted Office With Views Of The Brisbane River/City

\* A rich and bold colour palette featuring dark green hues and gold accents, this space exudes sophistication and style.

 \* Layout is designed to enhance productivity and collaboration, with a large central staff kitchen, a boardroom for important meetings, and multiple meeting rooms and quiet rooms for private discussions.
\* 3 offices and 32 workstations.

3 Offices and 32 workstations.

\* Informal breakout and meeting areas for those creative brainstorming sessions.

 $^{\ast}$  Perfect opportunity to cement your business in a prime location with unparalleled views and amenities.