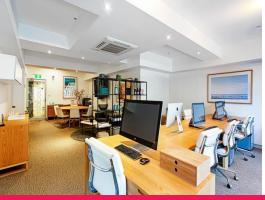

## Creative & modern Suite in Potts Point's desirable business address. Ready to mo

- 55sqm internal (approx.) plus generous kitchen and bathroom amenities.
- Light filled, North facing suite with leafy streetscape outlook to Crick Ave.
- Comfortable and practical workspace, fits up to 8 staff.
- Alternatively, configure as an exclusive Executive office for 2 or 3.
- Effortlessly utilise the space for staff and client meetings.
- Air conditioned.
- Fitted for high-speed, dedicated fibre Internet.
- Includes large screen TV and audio/visual equipment for effortless meetings and video calls.
- Professionally designed and furnished with a modern and tasteful style.
- Separate foyer and waiting area.
- 5-minute walk to King

Offices

FOR LEASE

Reduced - Asking \$55,000 gross pa +GST 55sqm