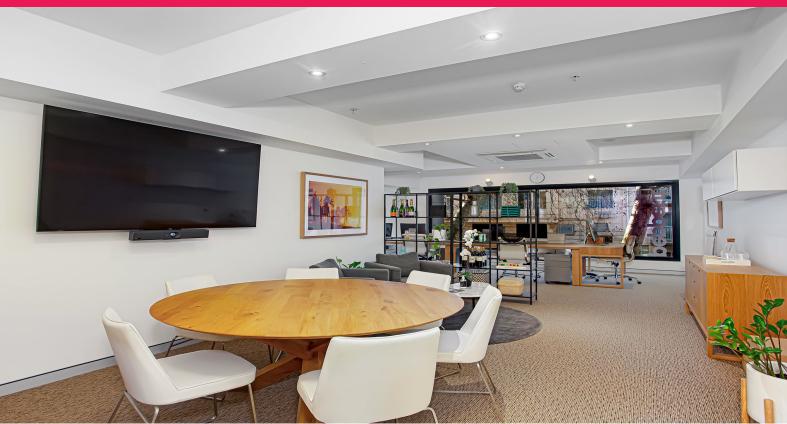

## Creative & modern Suite in Potts Point's desirable business address. Ready to mo

- 55sqm internal (approx.) plus generous kitchen and bathroom amenities.
- Light filled, North facing suite with leafy streetscape outlook to Crick Ave.
- Comfortable and practical workspace, fits up to 8 staff.
- Alternatively, configure as an exclusive Executive office for 2 or 3.
- Effortlessly utilise the space for staff and client meetings.
- Air conditioned.
- Fitted for high-speed, dedicated fibre Internet.
- Includes large screen TV and audio/visual equipment for effortless meetings and video calls.
- Professionally designed and furnished with a modern and tasteful style.
- Separate foyer and waiting area.
- 5-minute walk to King

Offices

FOR LEASE

Reduced - Asking \$55,000 gross pa +GST 55sqm