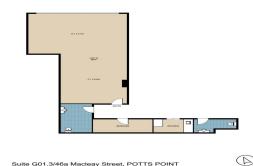

# **GUNNING**

G01.3/46a Macleay Street, Potts Point NSW 2011

## Creative & modern Suite in Potts Point's desirable business address. Ready to mo

- 55sqm internal (approx.) plus generous kitchen and bathroom amenities.
- Light filled, North facing suite with leafy streetscape outlook to Crick Ave.
- Comfortable and practical workspace, fits up to 8 staff.
- Alternatively, configure as an exclusive Executive office for 2 or 3.
- Effortlessly utilise the space for staff and client meetings.
- Air conditioned.
- Fitted for high-speed, dedicated fibre Internet.
- Includes large screen TV and audio/visual equipment for effortless meetings and video calls.
- Professionally designed and furnished with a modern and tasteful style.
- Separate foyer and waiting area.
- 5-minute walk to King

Offices

FOR LEASE

Reduced - Asking \$55,000 gross pa +GST 55sqm