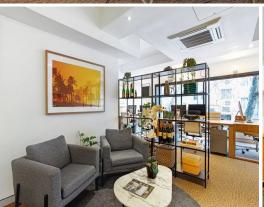

## Creative & modern Suite in Potts Point's desirable business address. Ready to mo

- 55sqm internal (approx.) plus generous kitchen and bathroom amenities.
- Light filled, North facing suite with leafy streetscape outlook to Crick Ave.
- Comfortable and practical workspace, fits up to 8 staff.
- Alternatively, configure as an exclusive Executive office for 2 or 3.
- Effortlessly utilise the space for staff and client meetings.
- Air conditioned.
- Fitted for high-speed, dedicated fibre Internet.
- Includes large screen TV and audio/visual equipment for effortless meetings and video calls.
- Professionally designed and furnished with a modern and tasteful style.
- Separate foyer and waiting area.
- 5-minute walk to King

Offices

FOR LEASE

Reduced - Asking \$55,000 gross pa +GST 55sqm