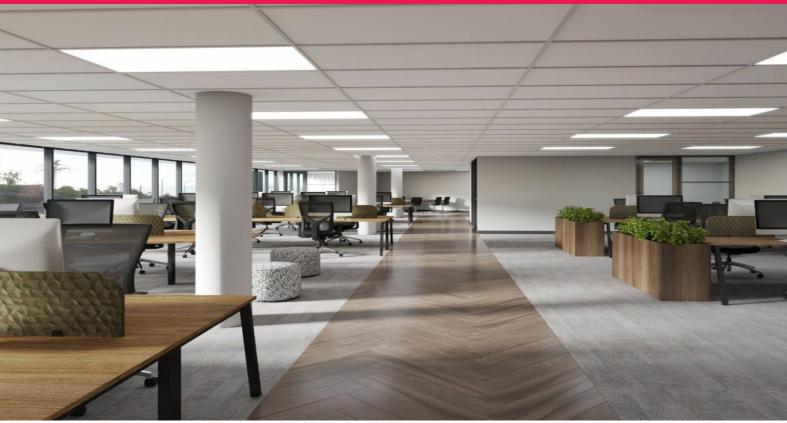

## 434sqm Office With An Exclusive Use Balcony

- \* Design and build your own personalised fitout, or begin with our mock up plan (as per artistic vision shot shown in slide show).
- $^{\star}$  Excellent exposure to up to 45,000 vehicles per day, ensuring visibility for your business.
- \* Brand-new Coles Supermarket and Liquor land across the road, providing convenience for your team.
- \* 2-minute drive from the popular Indooroopilly Shopping Centre, giving you access to a wide range of amenities.