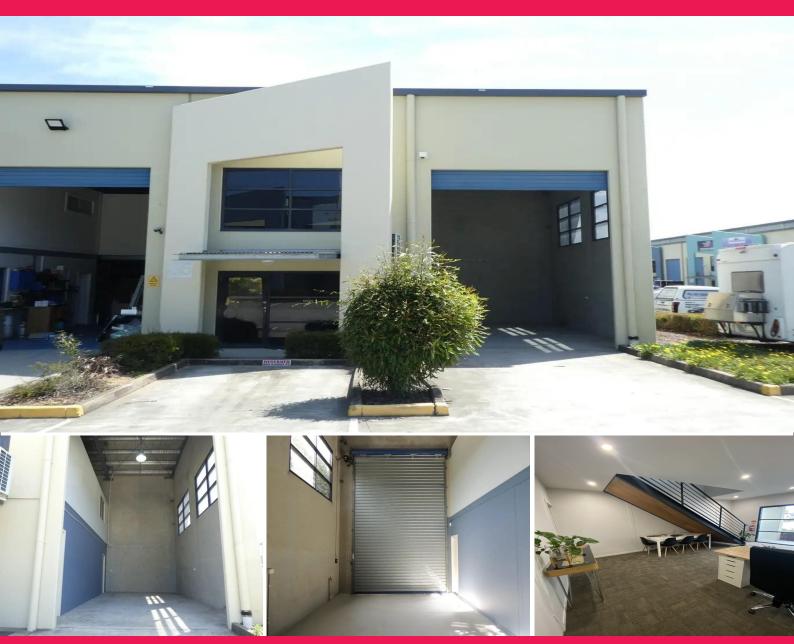

## 35/8 Riverland Drive, Loganholme QLD 4129

## 110m?\* Warehouse And Office Unit

Phone enquiries - please quote property ID 32120.

110m?\* Warehouse And Office Unit

- ? 110m2\* concrete tilt panel warehouse with office
- ? Incl. 40m2\* of high bay warehouse area (over 7m\* high)
- ? Incl. 70m2\* of air-conditioned office areas over two levels
- ? Both office areas have carpet, lighting, power and data points.
- ? Own Amenities and Kitchenette
- ? Warehouse has a motorised roller door, high bay lights and insulated roof
- ? Excellent internal clearance height for pallet racking
- ? Security gated with access code
- ? Just Minutes To Loga