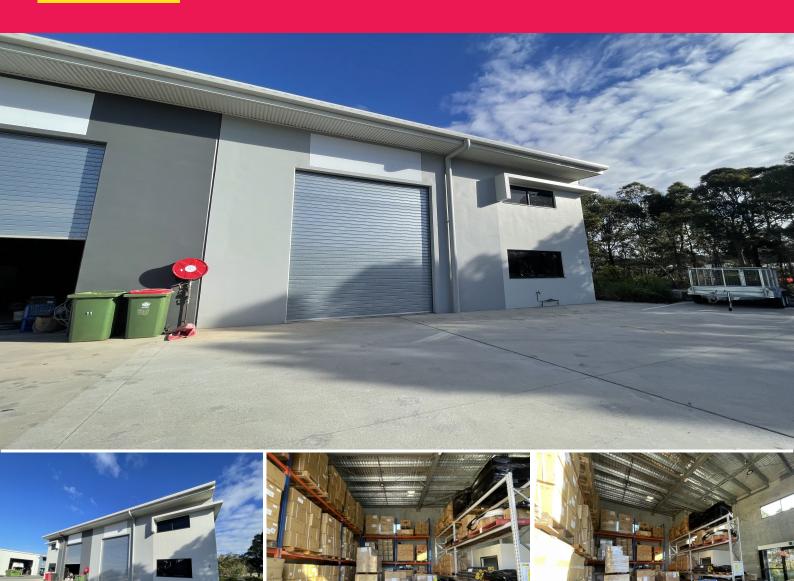

## Modern Tilt Slab Unit in Secure Lock-Up Compound

Ray White Commercial Bayside is pleased to present to the market exclusively For Lease, unit 2/1-3 Airlie Street, Redland Bay.

Take advantage of the many and varied benefits of locating your business in a masterplanned business park with easy access to M1 and Gateway Motorways.

This modern industrial unit of concrete tilt slab construction is suitable for a range of uses.

Features include:

- 110sqm\*
- Electric container-height roller door
- Fully secured lock-up

Industrial FOR LEASE