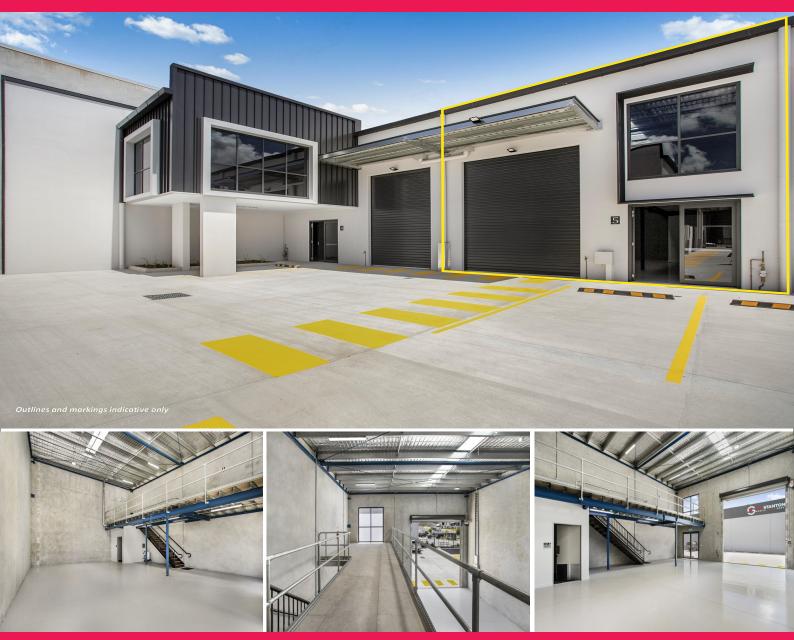

## Industrial Warehouse Designed for Owner Occupier - Close to Highway

Ray White Commercial Northern Corridor Group are pleased to offer 5/23 Evans Drive, Caboolture for sale.

FEATURES:

- 136m2\* industrial warehouse
- Designed for owner occupiers
- Container height electric roller doors
- 19 on site car parks with 2 allocated parks for unit 5
- Electric security gate
- Internal amenities
- Council approved Mezz

Industrial FOR SALE \$439,900 plus GST 136sqm