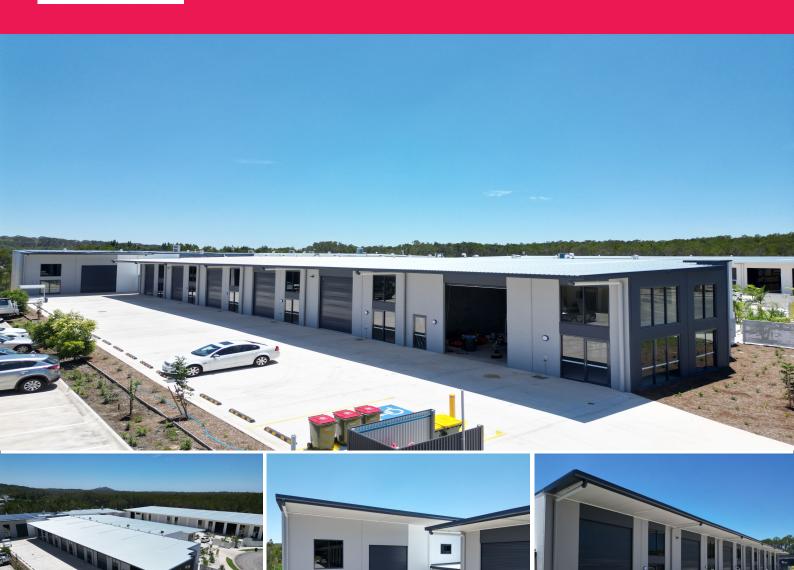

PROPERTY HIGHLIGHTS

? 4 units sized at 165m?\* plus mezzanine and 1 unit sized 173m?\* plus mezzanine

? Brand new modern facility

? Located in Coolum's most sought after industrial street\*

This brand new industrial complex is strategically positioned near the entry to Coolum's industrial precinct in L