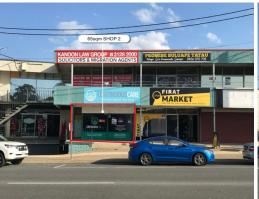

## 60, 64 & 65sqm Prime Exposure, Corner Of Kingston Rd

A great opportunity to secure affordable high exposure space for your business. Busy Kingston Road. Great visibility to thousands of passing cars. Choice of 2 tenancies available.

- \* Shop 2: Ground floor, 65sqm open plan layout
- \* Shop 7: First Floor, 60sqm office space
- \* Shop 9: First floor, 64sqm open plan layout
- \* Excellent signage opportunities
- \* Air-conditioned
- \* Vibrant area with a great mix of businesses
- \* Easy public transport access
- \* Ample parking in Noel Street