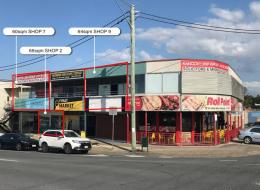

## 60, 64 & 65sqm Prime Exposure, Corner Of Kingston Rd

A great opportunity to secure affordable high exposure space for your business. Busy Kingston Road. Great visibility to thousands of passing cars. Choice of 2 tenancies available.

- \* Shop 2: Ground floor, 65sqm open plan layout
- \* Shop 7: First Floor, 60sqm office space
- \* Shop 9: First floor, 64sqm open plan layout
- \* Excellent signage opportunities
- \* Air-conditioned
- \* Vibrant area with a great mix of businesses
- \* Easy public transport access
- \* Ample parking in Noel Street