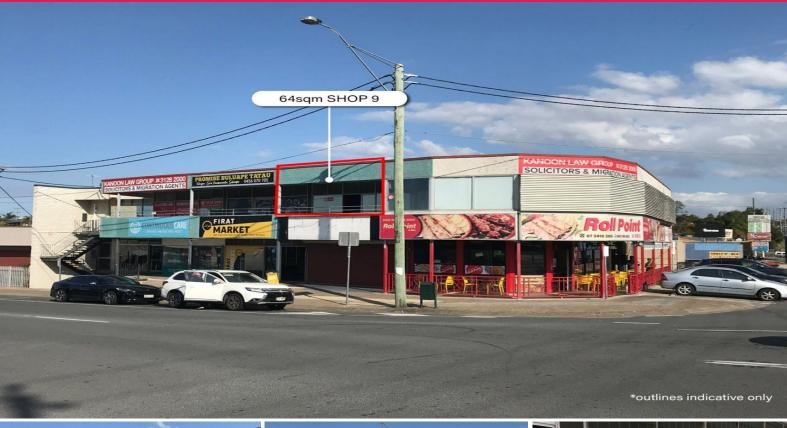

## 60, 64 & 65sqm Prime Exposure, Corner Of Kingston Rd

A great opportunity to secure affordable high exposure space for your business. Busy Kingston Road. Great visibility to thousands of passing cars. Choice of 2 tenancies available.

- \* Shop 2: Ground floor, 65sqm open plan layout
- \* Shop 7: First Floor, 60sqm office space
- \* Shop 9: First floor, 64sqm open plan layout
- \* Excellent signage opportunities
- \* Air-conditioned
- \* Vibrant area with a great mix of businesses
- \* Easy public transport access
- \* Ample parking in Noel Street