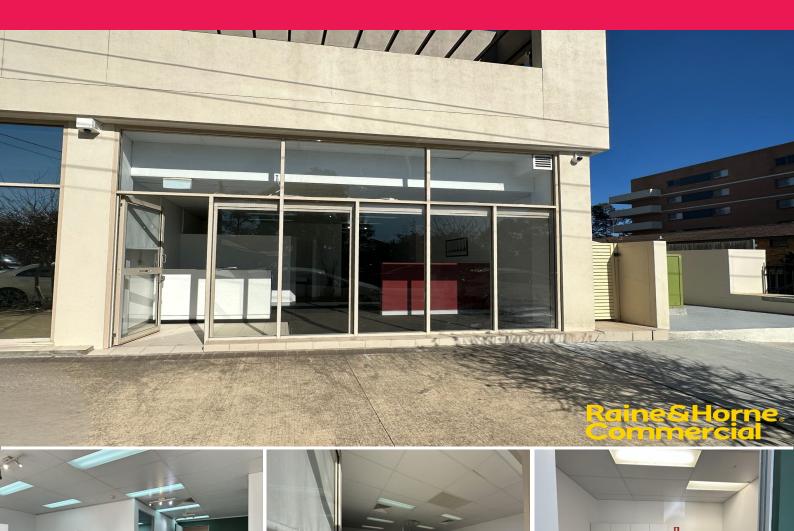

# **Street Front Retail or Professional Space**

Located on Warby Street, which is easily accessed from Queen Street or Moore Street. The subject property is within walking distance to the Campbelltown Bus & Rail interchange and all the essential services of the Campbelltown CBD.

- ? Total area 68m?
- ? Open plan layout
- ? Two (2) secure car spaces
- ? Ducted Air-conditioning
- ? Carpeted throughout with suspended ceiling
- ? Internal amenities
- ? Security shutters
- ? Available September 2023