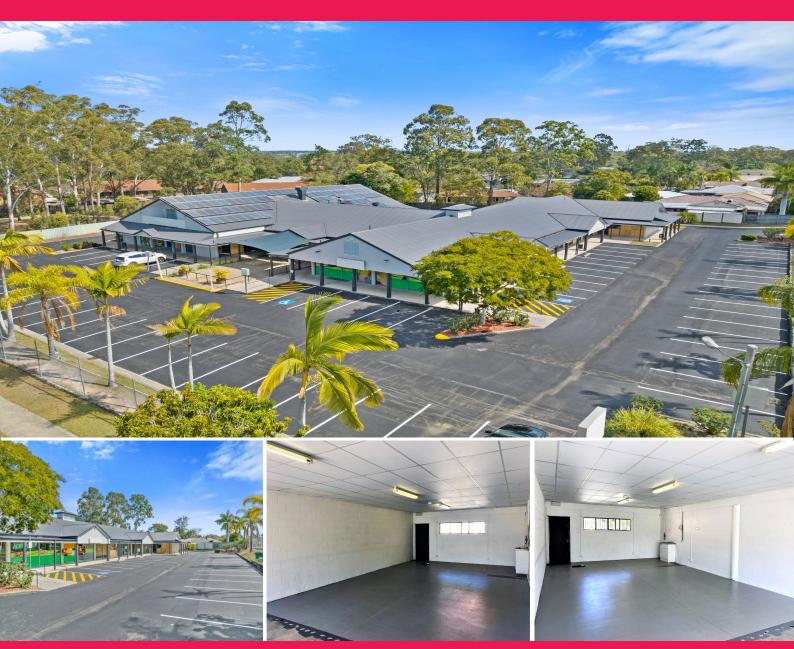

## 70 SQM RETAIL / OFFICE IN REFURBISHED CENTRE

- ? Open plan retail/office space 70sqm
- ? Large residential catchment within walking distance
- ? Dual street access for Yalumba Street and Velorum Drive
- ? Walking distance to Groves Christian college
- ? 5 Minutes from Kingston Train Station
- ? Bus stop directly opposite centre
- ? On-site Male and Female amenities
- ? Approximately 80 on-site customer car parks
- ? Close to Logan Motorway and M1 Motorway
- ? Newly painted exterior
- ? New Bitumen car park just completed
- ? Further improvements ongoing
- ? Owner offering attractive incentives

Retail

FOR LEASE

70sqm