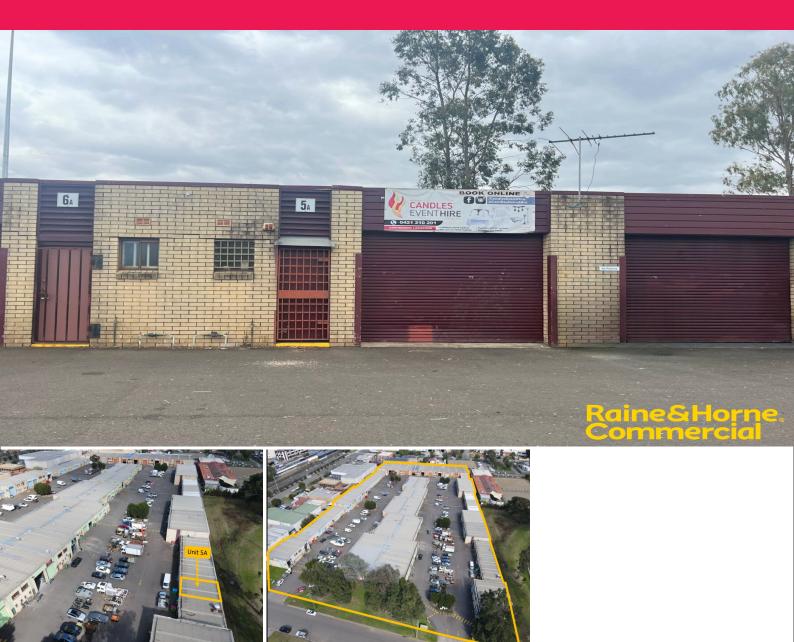

## Unit 5a/4 Louise Avenue, Ingleburn NSW 2565

## **Functional Industrial Unit**

The subject property is located within a large strata unit complex off Louise Avenue, which is easily accessed via Stanley Road, within the well established Ingleburn Industrial Precinct. Excellent access to the M5 & M7 motorways is provided via Williamson Road and the Brooks Road on-ramp, and the property is close to all the essential services of the Ingleburn CBD and within walking distance to Ingleburn Railway Station.

? 54m?\* industrial storage unit

- ? Medium clearance with access via single roller shutter door
- ? Amenities and kitchenette internally
- ? Excellent truck and vehicle access with ample parking on site
- ? Available September 2023