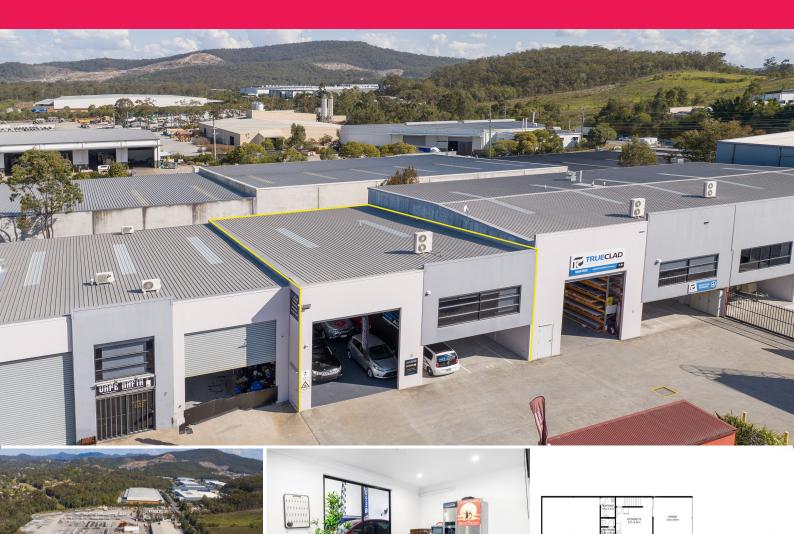

## Newly leased Industrial warehouse in SEQ fastest growing industrial location - \$

Key features include:

- ? 295m?\* total building area
- ? 232m?\* of ground floor warehouse ? 63m?\* air-conditioned mezzanine
- ? Exclusive use rear yard of 135m2\* (under CMS)
- ? Net Rent of  $55,000^*$  p.a. + GST + Outgoings
- ? Leased until 30 October 2025 with 2 x options of three years each
- ? Large windows allow for an abundance of natural light
- ? Dual kitchenette, one upstairs & one downstairs
- ? Dual exclusive toilets, male & female
- ? Dual roller doors, id

Industrial

FOR SALE

295sqm