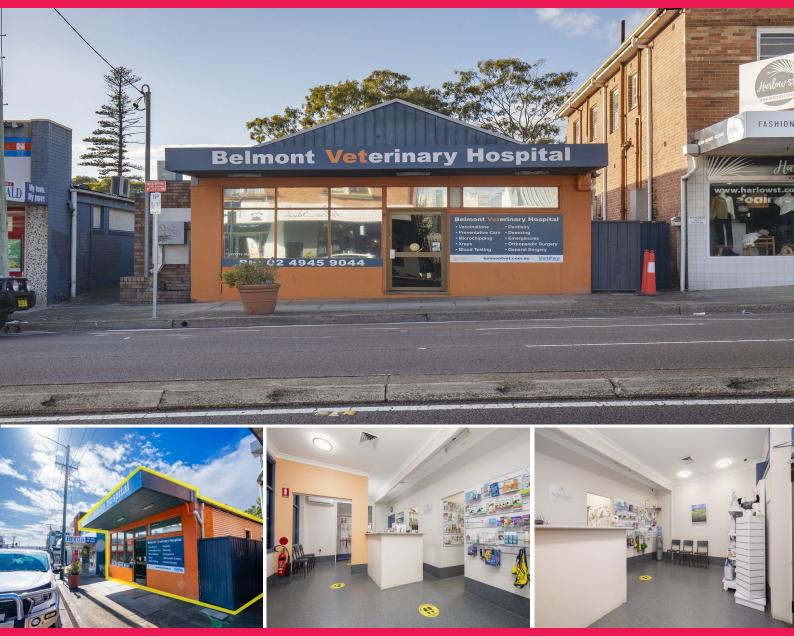

## Long Standing Veterinary Practice Premises Investment Opportunity

Occupying a prominent Highway frontage location, Belmont Veterinary Hospital has been a mainstay of suburban Belmont, Lake Macquarie for decades. Leased to a National veterinary practice operator, 591 Pacific Highway represents an investment opportunity underpinned by a strong established local tenancy profile.

- 5 + 5 + 5 lease to a national veterinary practice operator

- Net annual Income: \$60,000 + GST\*

- Site area: 392m?\*

- Zone E1: Local Centre

- Prominent Pacific Highway Location

Healthcare FOR SALE

209sqm