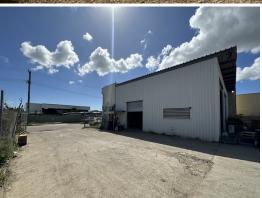

Key features include:

- Land area of 2,009 sqm\* with dual street access
- Total building area of 300 sqm\*
- Workshop accessed via 3 roller doors
- Offices over two levels incl amenities
- 3 Phase power