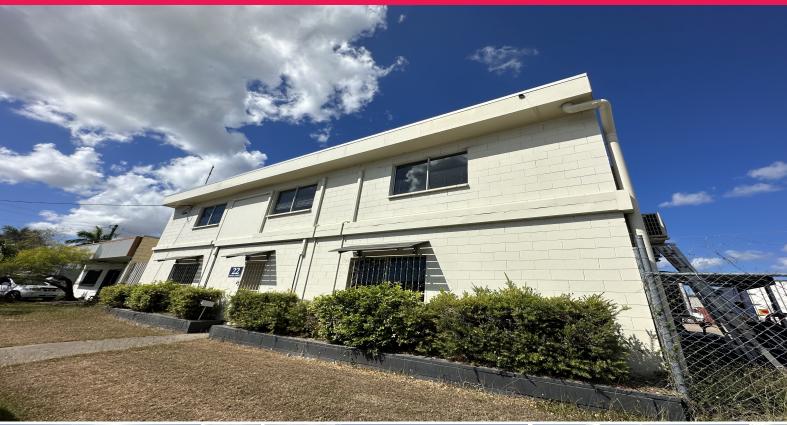

## 22 Carmel Street, Garbutt QLD 4814

## Flexible Low Site Cover Industrial Facility

Knight Frank is please to present 22 Carmel Street, Garbutt to the market For Lease.

The property represents an exceptional opportunity, strategically situated within Townsville's sought after Garbutt Industrial Estate, providing users with excellent connectivity to all major transport arterials.

Key features include:

- Land area of 2,009 sqm\* with dual street access
- Total building area of 300 sqm\*
- Workshop accessed via 3 roller doors
- Offices over two levels incl amenities
- 3 Phase power