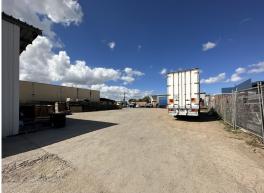

Key features include:

- Land area of 2,009 sqm\* with dual street access
- Total building area of 300 sqm\*
- Workshop accessed via 3 roller doors
- Offices over two levels incl amenities
- 3 Phase power