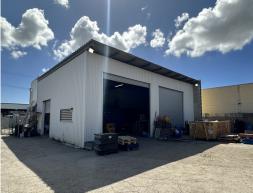

Key features include:

- Land area of 2,009 sqm\* with dual street access
- Total building area of 300 sqm\*
- Workshop accessed via 3 roller doors
- Offices over two levels incl amenities
- 3 Phase power