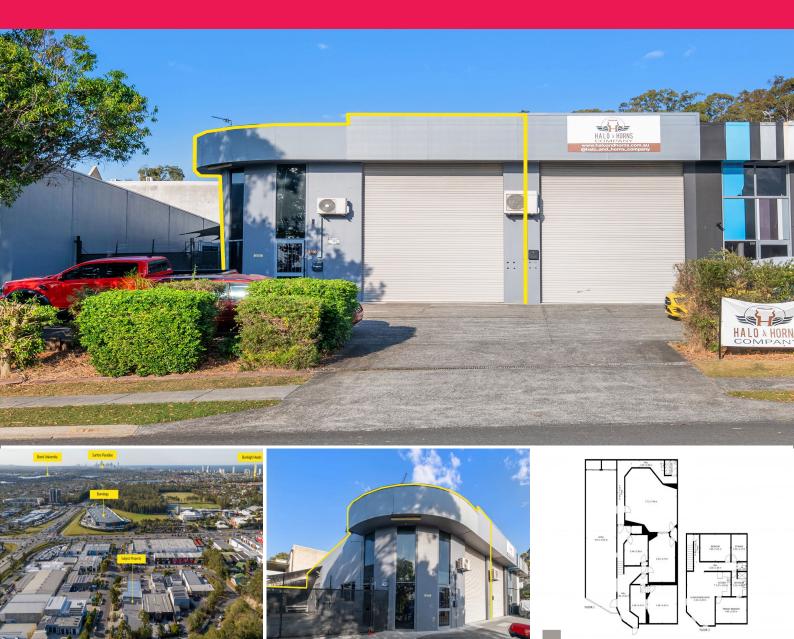

### **SOLD by Matt Taylor & Peter Laoudikos**

Peter Laoudikos & Matt Taylor of RWC Gold Coast, as the exclusive agents, are pleased to present 1/16 Dover Drive, Burleigh Heads for sale via Public Auction. The property is a 183m?\* allotment with an additional 3 bedroom living quarters and exclusive use patio that lends itself to multiple functions.

Heads retail/entertainment hub.

This opportunity features the following:

? 183m?\* Ground floor area + Separate 3 bed mezzanine apartment + Exclusive use patio

? 3 Phase Power

? 74 Solar Panels (20kw

Industrial FOR SALE