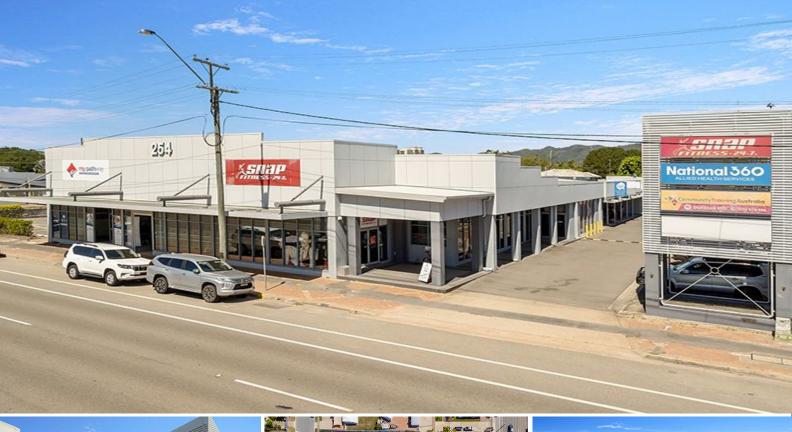

## Lease D & E/254 Ross River Road, Aitkenvale QLD 4814

## Fully fitted Government grade Aitkenvale offices with attached warehouse

This modern and well-presented professional office tenancy is available for immediate lease and features:

- ? 371m2 of high quality office accommodation
- ? 120m2 of fully secure warehouse space
- ? Secure reception area with swipe card access
- ? 2 large front-of-house offices or consultation rooms
- ? Large open-plan office space
- ? Large built-in cupboards & storage areas
- ? Storage room
- ? Communications/data room
- ? Disabled access throu

Offices FOR LEASE \$142,720 per year + GST 491sqm