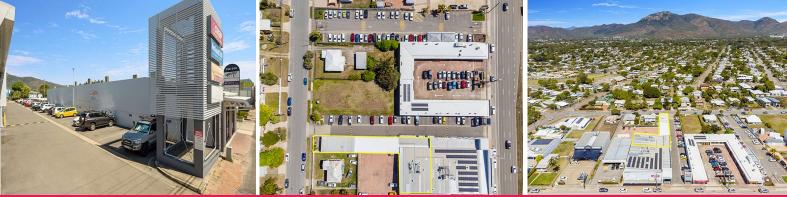

## Lease D & E/254 Ross River Road, Aitkenvale QLD 4814

## Fully fitted Government grade Aitkenvale offices with attached warehouse

This modern and well-presented professional office tenancy is available for immediate lease and features:

- ? 371m2 of high quality office accommodation
- ? 120m2 of fully secure warehouse space
- ? Secure reception area with swipe card access
- ? 2 large front-of-house offices or consultation rooms
- ? Large open-plan office space
- ? Large built-in cupboards & storage areas
- ? Storage room
- ? Communications/data room
- ? Disabled access throu

Offices FOR LEASE \$142,720 per year + GST 491sqm