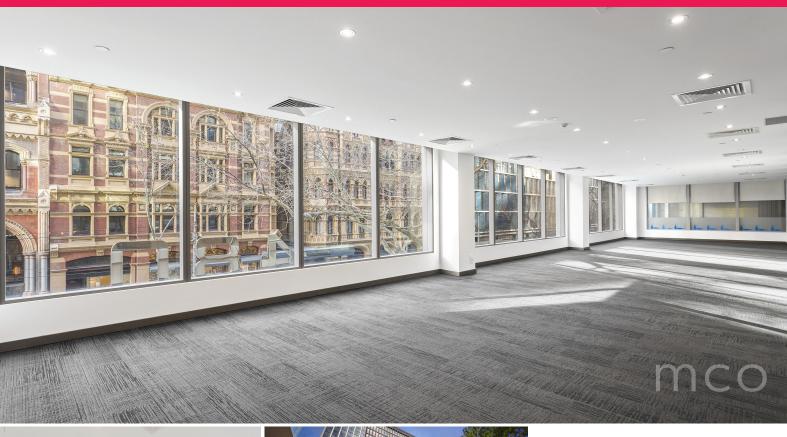

## Rare, Spacious Office in Prime CBD Location. Sweeping Views of Collins Street.

Elevate your workspace and move into this exceptional office that offers panoramic views of the iconic Collins Street. Positioned in the heart of the esteemed legal and financial precinct in Melbourne CBD, this open-plan office is ready for immediate occupation.

This suite features:

- Expansive open floorplan, promoting collaboration
- Front-facing with large windows spanning the length of the entire wall
- Plenty of natural light
- Rare opportunity for an owner-occupier