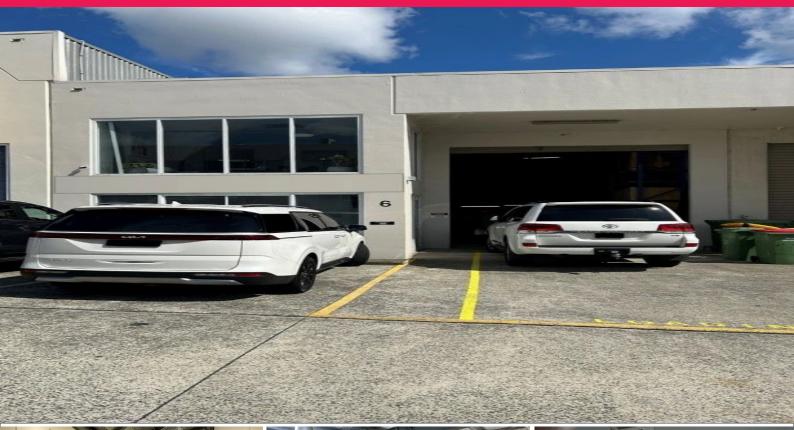

## 6/172-174 Redland Bay Road, Capalaba QLD 4157

## 316 sqm Warehouse and Office in Capalaba Trade Precinct

RWC Bayside is pleased to present 6/172-174 Redland Bay Road, Capalaba to the market For Lease.

Located in the popular trade avenues along Redland Bay Road, the base building provides 180sqm\* of ground floor area including 30sqm\* of reception and offices. An additional 48sqm\* of air-conditioned and carpeted office space and a boardroom area has been constructed on a mezzanine level. The mezzanine level extends into the warehouse for a further 88sqm\* of storage area.

Features include:

- 150sqm\* ground level warehouse space
- 78sqm\* air-conditioned reception and office including boardroom
- 88sqm\* mezzanine area
- Two car parks outside

Industrial FOR LEASE

316sqm

Mark Montague 0421383668 mark.montague@raywhite.com