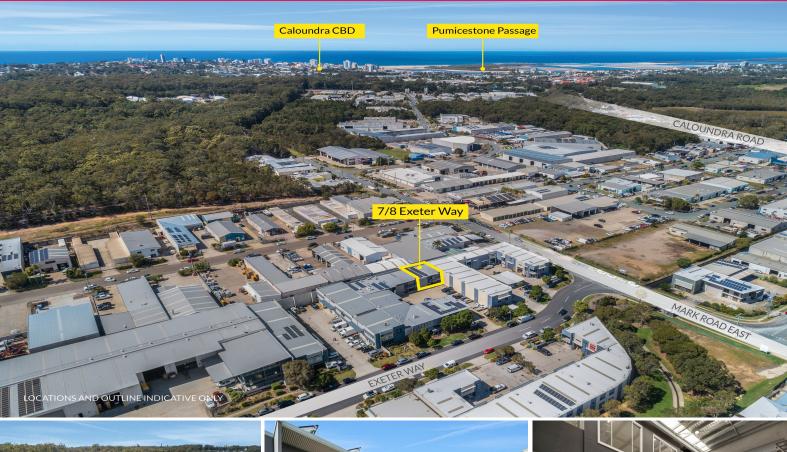

## 7/8 Exeter Way, Caloundra West QLD 4551

### **A-Grade Tilt Panel Industrial**

Tallon Pamenter and Sam Raines from RWC Noosa & Sunshine Coast are pleased to present 7/8 Exeter Way, Caloundra West to the market for lease.

This is a rare opportunity to secure a well presented and affordable industrial building in the sought after Sunshine Coast industrial precinct of Caloundra West.

#### PROPERTY FEATURES

- ? 192m?\* total building area
- ? 131m?\* high clearance tilt panel warehousing
- ? Available late August 2023
- ? Electric roller door

Industrial FOR LEASE

192sqm