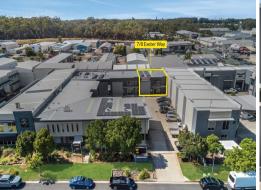

## 7/8 Exeter Way, Caloundra West QLD 4551

### **A-Grade Tilt Panel Industrial**

Tallon Pamenter and Sam Raines from RWC Noosa & Sunshine Coast are pleased to present 7/8 Exeter Way, Caloundra West to the market for lease.

This is a rare opportunity to secure a well presented and affordable industrial building in the sought after Sunshine Coast industrial precinct of Caloundra West.