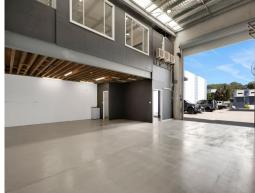

#### PROPERTY FEATURES

- ? 192m?\* total building area
- ? 131m?\* high clearance tilt panel warehousing
- ? Available late August 2023
- ? Electric roller door

Industrial FOR LEASE

192sqm