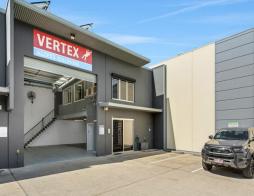

### **A-Grade Tilt Panel Industrial**

Tallon Pamenter and Sam Raines from RWC Noosa & Sunshine Coast are pleased to present 7/8 Exeter Way, Caloundra West to the market for lease.

This is a rare opportunity to secure a well presented and affordable industrial building in the sought after Sunshine Coast industrial precinct of Caloundra West.

#### PROPERTY FEATURES

- ? 192m?\* total building area
- ? 131m?\* high clearance tilt panel warehousing
- ? Available late August 2023
- ? Electric roller door

Industrial FOR LEASE

192sqm