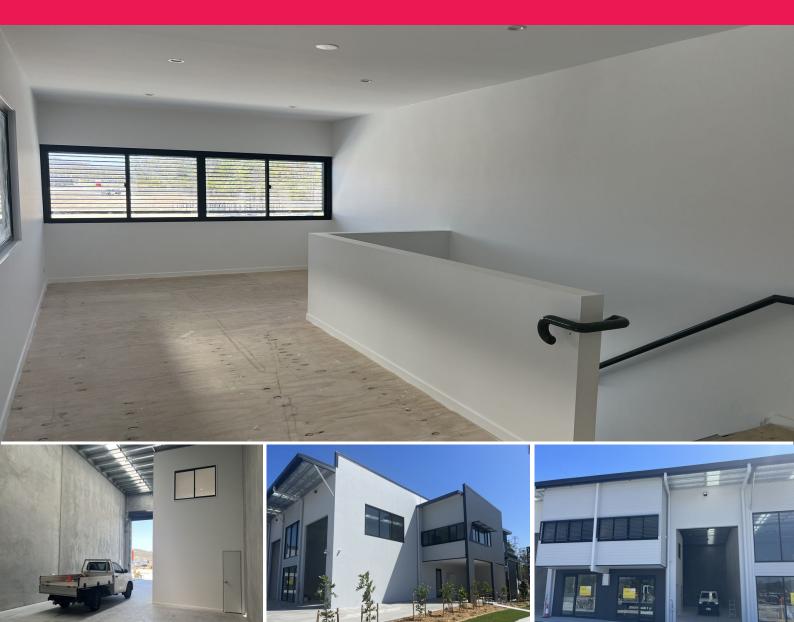

## BRAND NEW YARRABILBA WAREHOUSE/CORPORATE OFFICE

Tenancy sizes ranging from 186m2 to 296m2

Key Features:

- -High bay industrial warehousing
- -Mezzanine offices
- -Showroom / Reception
- -Air conditioned
- -Full amenities in each tenancy (shower, toilet & kitchenette)
- -Ample on-site car parking
- -Container high roller doors
- -3 phase power
- -Onsite truck turning and loading bay
- -AVAILABLE NOW.

Located in close proxim

Industrial

FOR LEASE

Starting from \$46,500pa Net + Outgoings + GST

186sqm