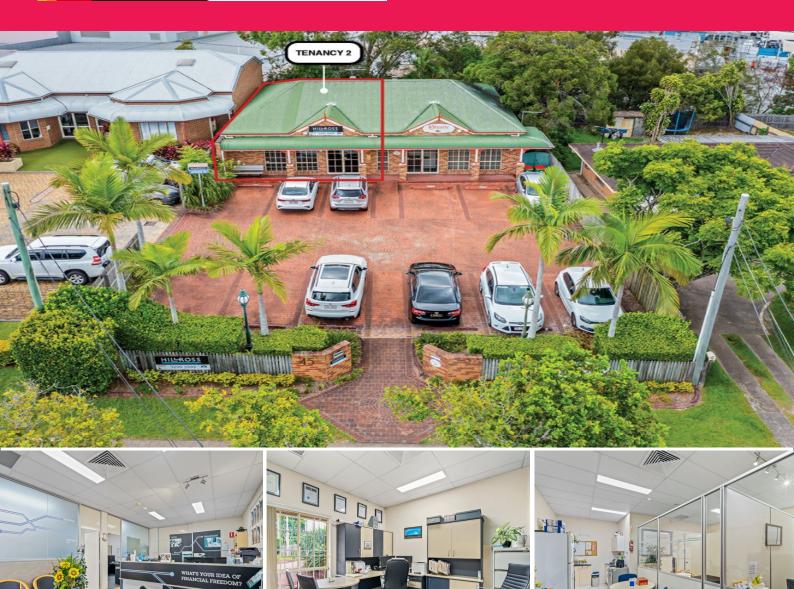

#### 2/45 Cinderella Drive, Springwood QLD 4127

### **Central Location Springwood**

- \* Professional Office 113sqm
- \* Reception area
- \* Two separate offices
- \* Large open work space
- \* Six car parks at front door
- \* Close to shops/bus stop/banks

LEASE RATE: Contact Agent AVAILABLE SPACE: 113sqm

Offices FOR LEASE

113sqm