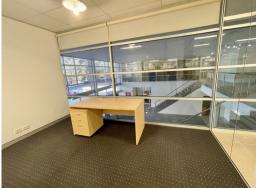

## WHAT MORE COULD YOU ASK FOR?!

This well-presented 205m2 (approx.) commercial office boasts a flexible layout with a mix of open plan areas, reception, offices/ meeting rooms, amenities, storage, and a formal boardroom with balcony.