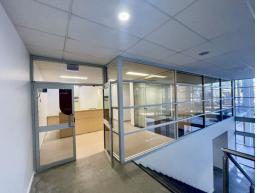

## WHAT MORE COULD YOU ASK FOR?!

This well-presented 205m2 (approx.) commercial office boasts a flexible layout with a mix of open plan areas, reception, offices/ meeting rooms, amenities, storage, and a formal boardroom with balcony.