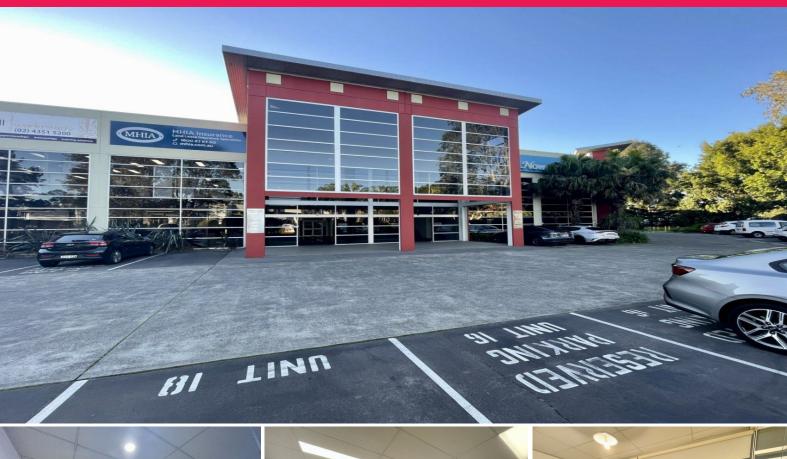

## LJ Hooker Commercial

Suite 21/1 Reliance Drive, Tuggerah NSW 2259

## WHAT MORE COULD YOU ASK FOR?!

This well-presented 205m2 (approx.) commercial office boasts a flexible layout with a mix of open plan areas, reception, offices/ meeting rooms, amenities, storage, and a formal boardroom with balcony.

The property overlooks the corner of Reliance Drive & Wyong Road and offers great signage opportunities with approximately 30,000 passing cars daily.

Situated in a great location within walking distance to multiple cafes within the Tuggerah Business Park, the Tuggerah Super Centre, and the Tuggerah Train Station.

Offices FOR SALE

205sqm

Ty Blanch

L.R.E.Brett Dowling

0421 645 961

+61 402 409 685

Phinc palker.com.au

Brett.Dowling@au.knightfrank.com