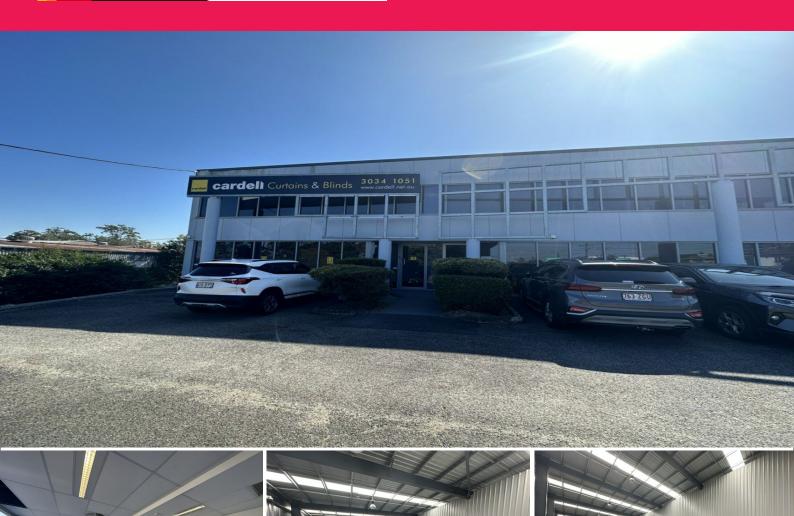

## Near New 386sqm Main Road Showroom/Warehouse/Office. 4 Onsite Car Spaces.

- \* Ground floor showroom, Level 1 Office, rear warehouse
- \* Rear container height electric roller door. 7m min internal height
- \* Unbeatable main road exposure & signage opportunities
- \* 4 exclusive car spaces, 2 at front and 2 at rear
- \* Data/power points throughout. 3 phase power available
- \* Male/Female/Disabled amenities & shower
- \* Don't miss your opportunity to secure this warehouse
- $^{\star}$  Contact Exclusive Marketing Agents Manoli Nicolas on 0400 082 170 or Tasmin Colquhoun on 0450 827 646 for further details today.

LEASE RATE: Contact Agent

Industrial

FOR LEASE

386sqm

Manoli Nicolas

0400 082 170 mnicolas@lihbrisbane.com.au Tasmin Colquhoun

0450 827 646

tcolquhoun@ljhbrisbane.com.au