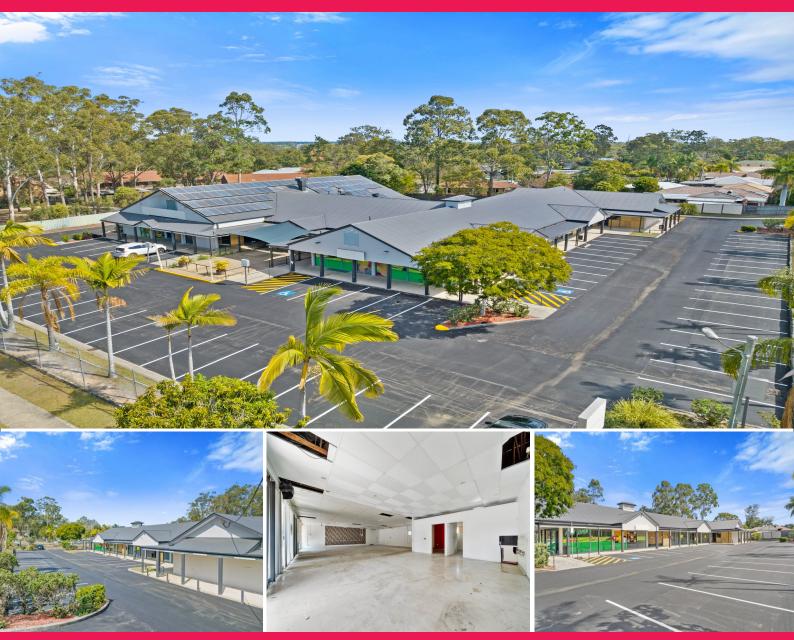

## 220sqm RETAIL/OFFICE IN NEIGHBORHOOD RETAIL CENTRE

- ? Center currently undergoing major refurbishments
- ? New paint and Bitumen carpark just completed
- ? Good exposure with excellent signage opportunity
- ? Position at the front of the complex
- ? Suitable for church or community centre
- ? On-site Male/Female amenities
- ? Walking distance to public transport and local schools
- ? 150 + on-site car parks with ambulance and disabled parking
- ? Easy connectivity to major Southeast QLD arterial roads
- ? Private Kitchen/staff room facilities
- ? Motivated vendor with incentives on offer by negotiation
- ? Available for immediate occupation

Retail

FOR LEASE

220sqm