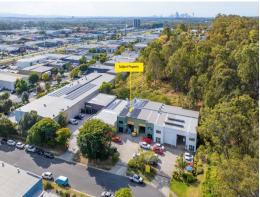

## Burleigh's cheapest outgoings - 290m?\* industrial warehouse in prime location -

Peter Laoudikos from RWC Gold Coast, is proud to present to the market Lot 1/6 Fortitude Crescent, Burleigh Heads, QLD for sale.

This property has the following key features:

- ? Approved food processing warehouse
- ? 290m?\* building area plus storage
- ? 3 phase power
- ? Solar panels
- ? Small complex of 3 warehouses
- ? 5 allocated car parks
- ? Easy access to Bermud