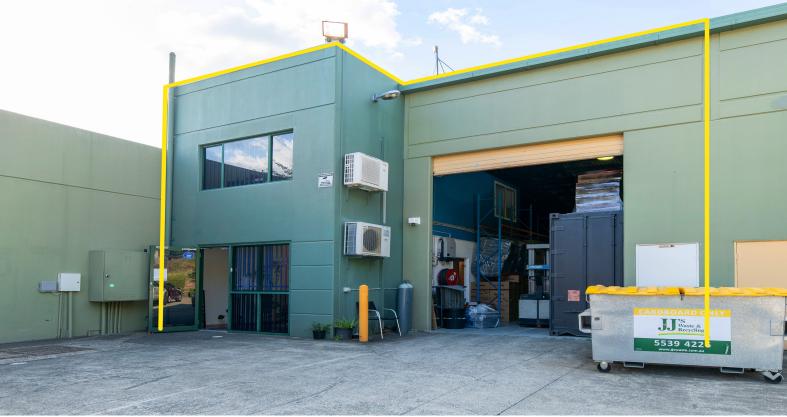

## Burleigh's cheapest outgoings - 290m?\* industrial warehouse in prime location -

Peter Laoudikos from RWC Gold Coast, is proud to present to the market Lot 1/6 Fortitude Crescent, Burleigh Heads, QLD for sale.

This property has the following key features:

- ? Approved food processing warehouse
- ? 290m?\* building area plus storage
- ? 3 phase power
- ? Solar panels
- ? Small complex of 3 warehouses
- ? 5 allocated car parks
- ? Easy access to Bermud