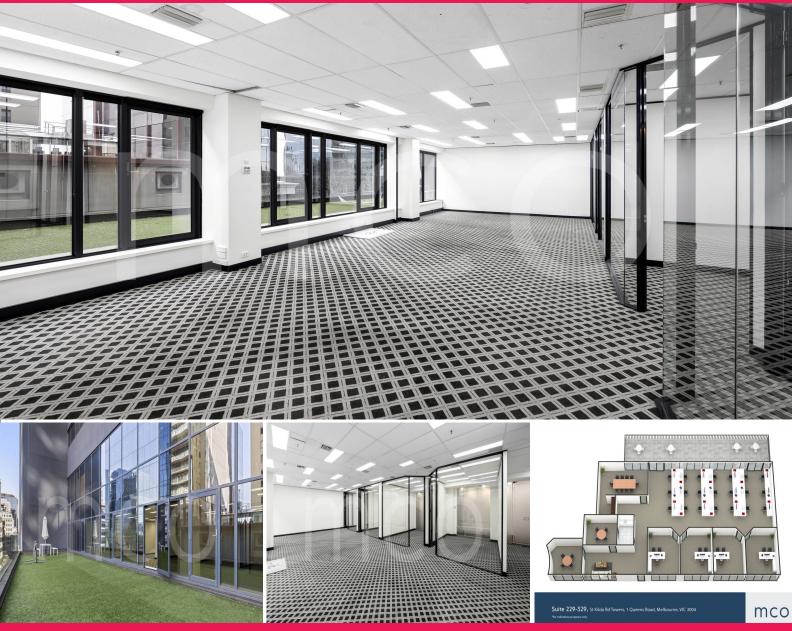

## Rare Suite Available Now: Large Corporate Office with Expansive Balcony

Suites 229-239 in the highly sought-after St Kilda Rd Towers presents an exceptional leasing opportunity rarely on offer. This expansive, dynamic floorplan boasts plenty of natural light through its floor-to-ceiling windows, opening up onto an oversized balcony.

## Key features:

- Generously-sized private waiting area to greet clients
- Spacious open-plan workspace, suitable for up to 20 workstations
- Four large executive offices, each with floor-to-ceiling windows
- Professional boardroom
- Two meeting rooms
- Designated storage ar