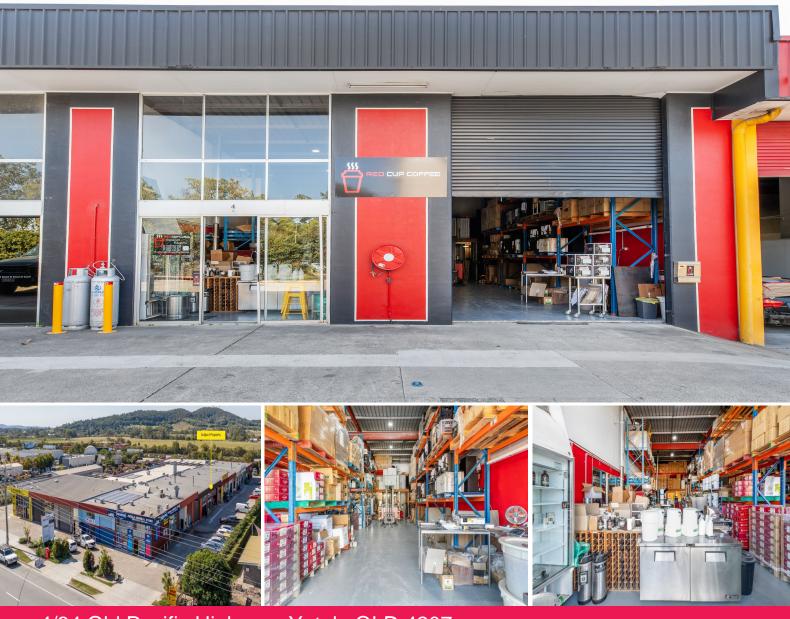

## Ray White.

4/34 Old Pacific Highway, Yatala QLD 4207

## Short term lease provides opportunity to increase income or occupy 214?\* Warehou

Key features include:

- ? 214m?\* total building area
- ? 184m?\* of ground floor warehouse
- ? 30m?\* mezzanine
- ? Net Rent of \$40,660 plus GST plus Outgoings
- ? Leased for 6 months with a 6 month option
- ? Male & Female facilities and kitchenette
- ? Large windows allow for an abundance of natural light

Offered for sale via Pu

Industrial

FOR SALE

Auction - Thursday 28th September 2023 at 11am

214sqm